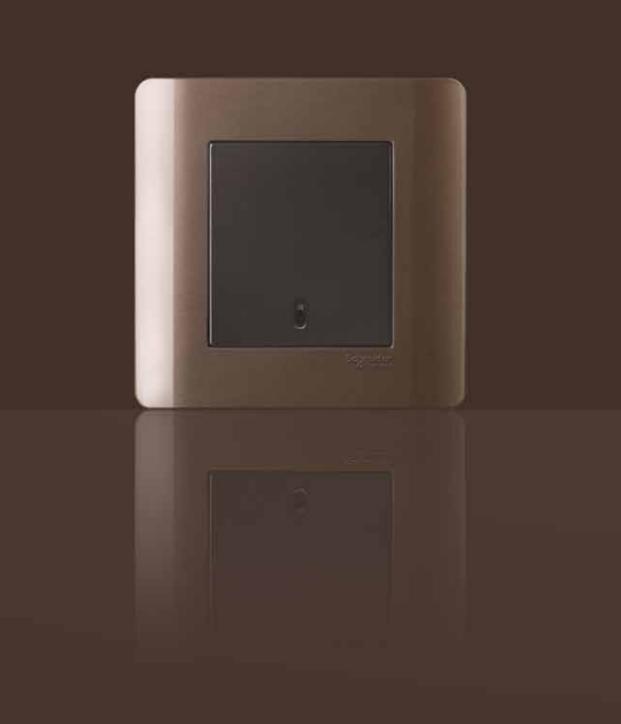

#### COLOUR OPTIONS THAT ARE ANYTHING BUT FLAT

Comes in a chameleon-like palette of colours. Seamlessly blends with even the most highly stylised contemporary setting.

Standard fascias include the timeless white and the zen-attuned silver bronze.

### INDICATE THE CURRENT STATUS

Form does not sacrifice function. Knowing when the Full-Flat switch is turned on is not taken for granted.

The patent-pending "Ondicator" changes to marigold when turned "on". And blends into the same colour as the dolly when "off".