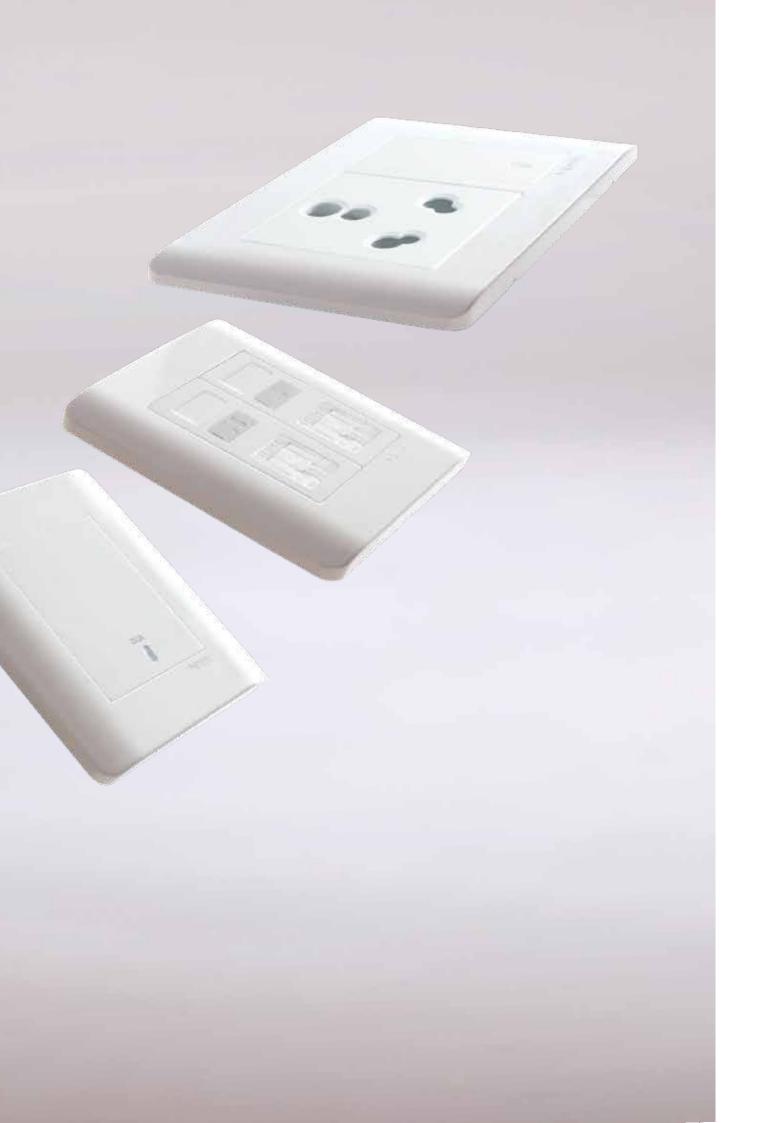

### EMBRACE QUALITY

Made of corrosion resistant, heat resistant and impact resistant polycarbonate.

Data socket with patented integrated shutter.

Electrical socket with reinforced-nylon protective shutter.

Switches are electric arc encapsulated.

Philips head screw to fit both flat and cross head screwdrivers.

Switches tested to 80,000 times. Sockets tested to 15,000 cycles. Durable to last more than a decade.