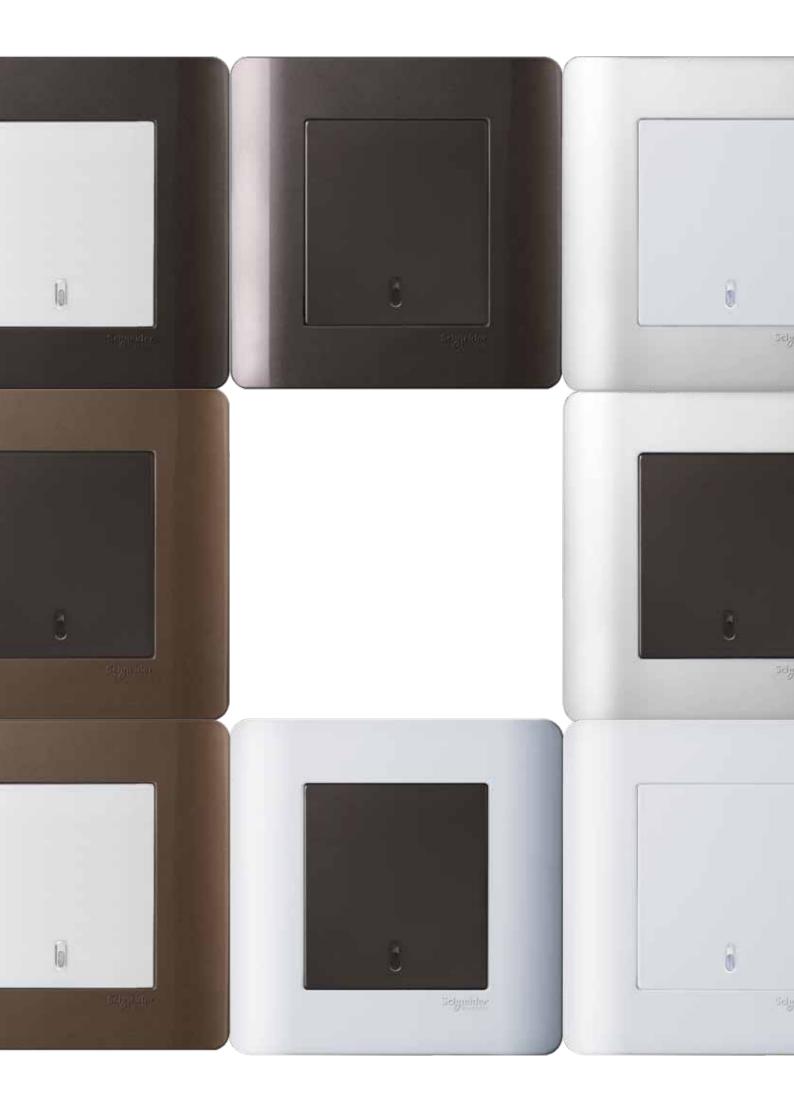

#### COLOUR OPTIONS THAT ARE ANYTHING BUT FLAT

Comes in a chameleon-like palette of colours. Seamlessly blends with even the most highly stylised contemporary setting.

Standard fascias include the timeless white and the zen-attuned silver bronze.

### INDICATE THE CURRENT STATUS

Form does not sacrifice function. Knowing when the Full-Flat switch is turned on is not taken for granted.

The patent-pending "Ondicator" changes to marigold when turned "on". And blends into the same colour as the dolly when "off".