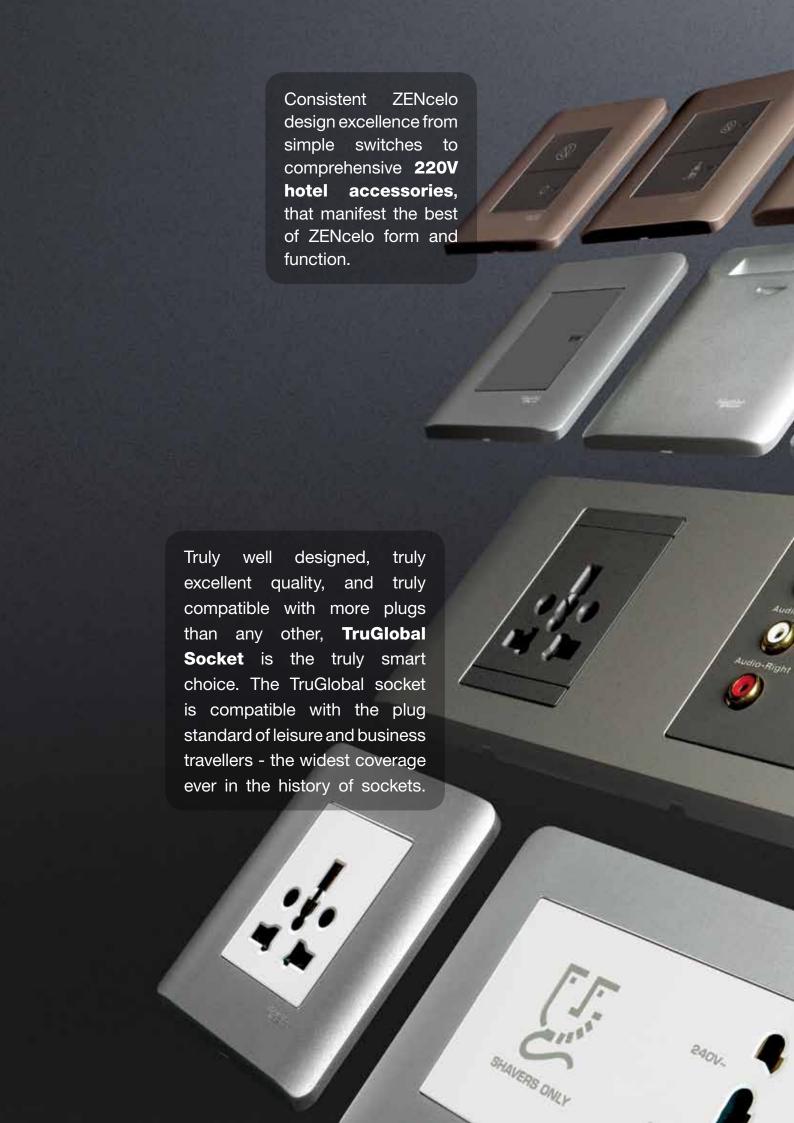

### OUTSTANDING HOSPITALITY FOR THE BLEISURE AGE

Nowadays, people are "always on" even when they are traveling. Hotels which want to deliver a satisfying experience to their room guests will install the latest in power, connectivity and service management. It is all the better when these are done in style.

### EMBRACE QUALITY

Made of corrosion resistant, heat resistant and impact resistant polycarbonate.

Data socket with patented integrated shutter.

Electrical socket with reinforced-nylon protective shutter.