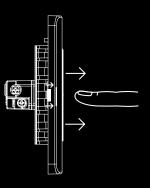

# ENABLED BY A NEW PHYSICS

Switch designs are limited by many factors, primarily the switch mechanism. The patented "impress" (iso-motion-press) mechanism ensures the switch dolly remains stationary when it is "on" or "off", and at the same time occupying a much smaller footprint. Freedom in design has become a reality.

Enabled by impress.mechanism, ZENcelo makes the future flatter than you ever imagined.