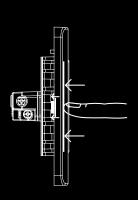

# ENABLED BY A NEW PHYSICS

Switch designs are limited by many factors, primarily the switch mechanism. The patented "impress" (iso-motion-press) mechanism ensures the switch dolly remains stationary when it is "on" or "off", and at the same time occupying a much smaller footprint. Freedom in design has become a reality.

Enabled by impress.mechanism, ZENcelo makes the future flatter than you ever imagined.