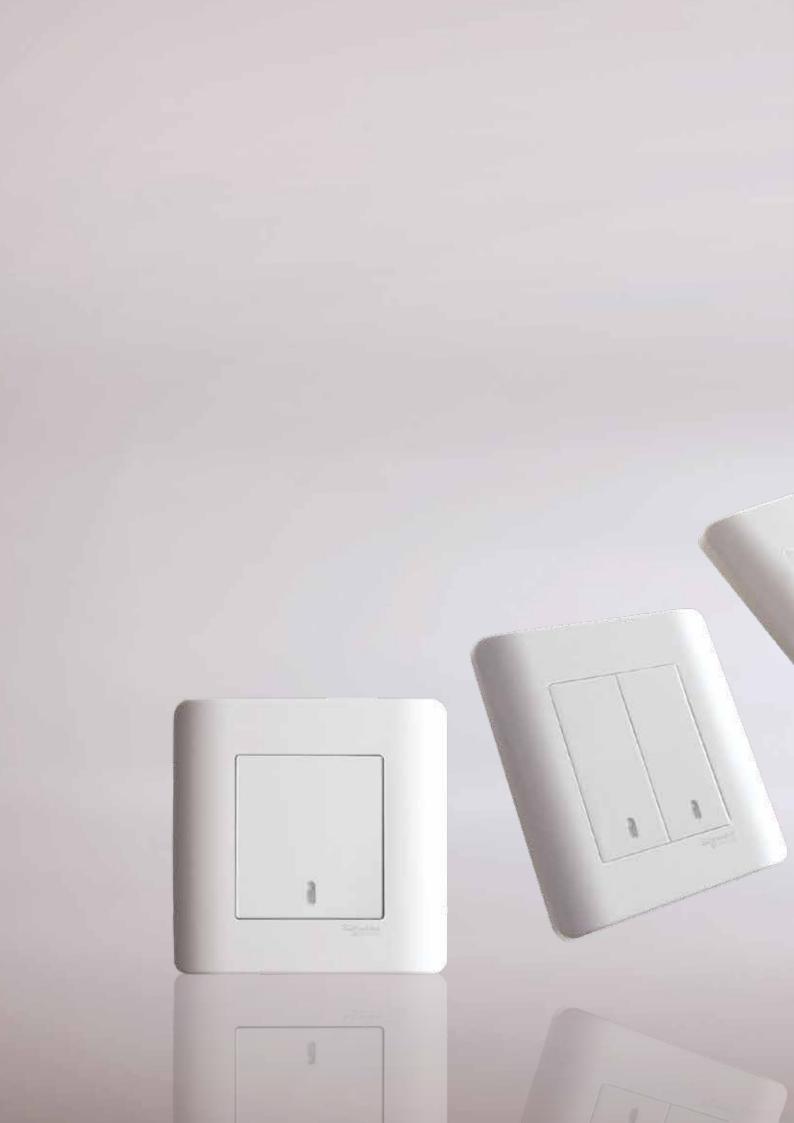

## THE REVOLUTIONARY FULL-FLAT SWITCH

The Full-Flat form factor has redefined many facets in life. Aeroplane seats. TVs. Mobile phones. Electric stoves... And now switches.

Aesthetically pleasing flat switches are in fact available. But only exclusive to luxurious electronic switches and lighting automation systems. The ZENcelo Full-Flat switch has been created for the majority who use electromechanical switches. Even on switches you never imagined can be Full-Flat...

#### COLOUR OPTIONS THAT ARE ANYTHING BUT FLAT

Comes in a chameleon-like palette of colours. Seamlessly blends with even the most highly stylised contemporary setting.

Standard fascias include the timeless white and the zen-attuned silver bronze.

### INDICATE THE CURRENT STATUS

Form does not sacrifice function. Knowing when the Full-Flat switch is turned on is not taken for granted.

The patent-pending "Ondicator" changes to marigold when turned "on". And blends into the same colour as the dolly when "off".