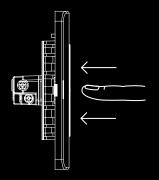

# ENABLED BY A NEW PHYSICS

Switch designs are limited by many factors, primarily the switch mechanism. The patented "impress" (iso-motion-press) mechanism ensures the switch dolly remains stationary when it is "on" or "off", and at the same time occupying a much smaller footprint. Freedom in design has become a reality.

Enabled by impress.mechanism, ZENcelo makes the future flatter than you ever imagined.