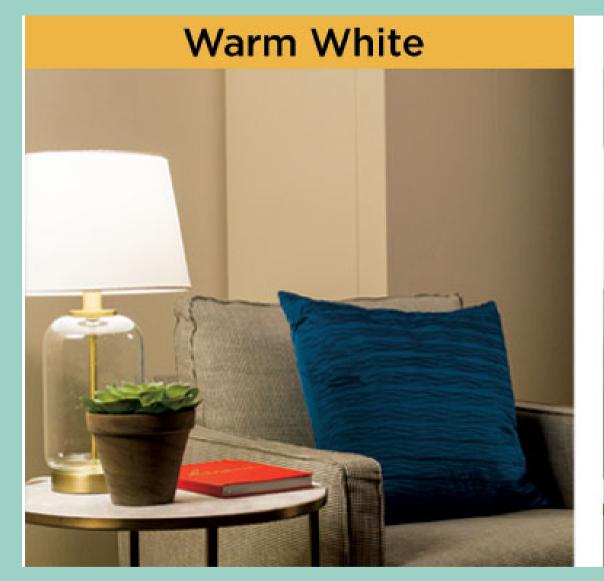

#### Warm White

Cozy and inviting
Used in:Living room, kitchen
bedroom, table lamps&
chandeliers