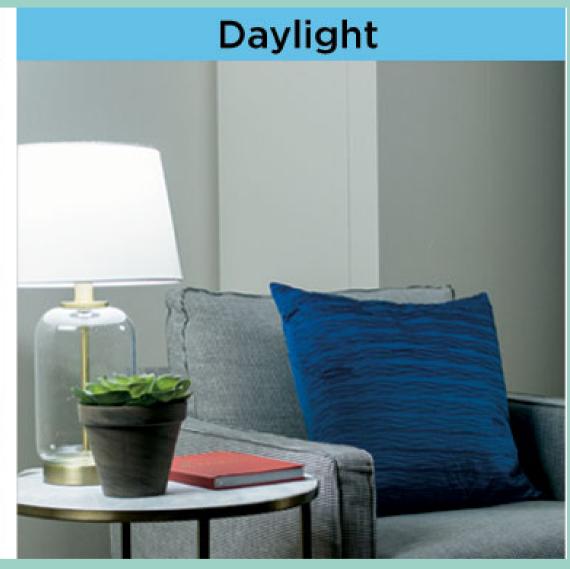

#### Natural Light

Warm and Friendly Used in: Bedroom, kitchen. living spaces & bathrooms