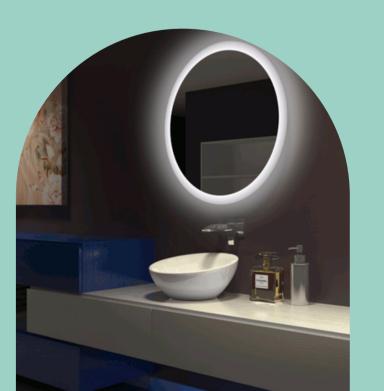

# HOME LIGHTING TRENDS

#### White

Cool and Calm Used in: Basements garages, entryways elevators