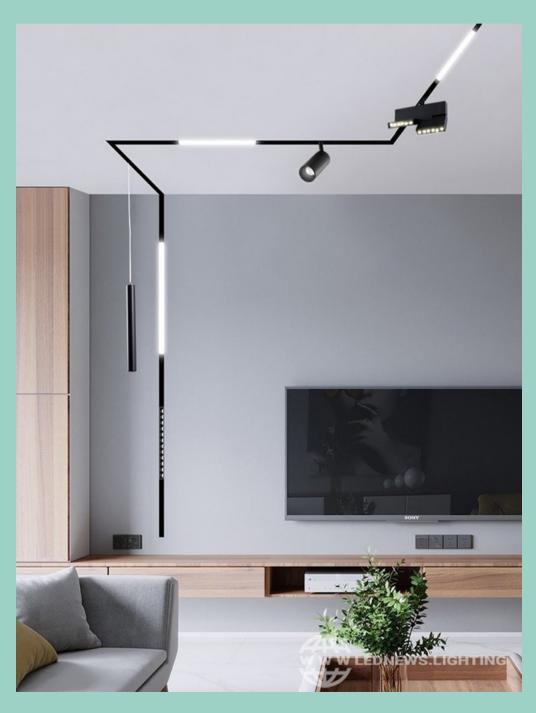

# RESIDENTIAL LIGHTING SOLUTIONS

MOULDING YOUR HOME TO YOU



A showcase of the best Lighting

# HOME LIGHTING TRENDS



# LINEAR LIGHTING





# MAGNETIC MODULAR TRACK LIGHTING











#### Warm White

Cozy and inviting
Used in:Living room, kitchen
bedroom, table lamps&
chandeliers

#### Natural Light

Warm and Friendly Used in: Bedroom, kitchen. living spaces & bathrooms

#### White

Cool and Calm Used in: Basements garages, entryways elevators







#### Downlighters

They have a high dispersion rate and can illuminate a space for a good distance

#### Spotlights

They have a controlled dispersion that makes them suitable for highlighting objects or spaces

#### Profile lights

They have a high dispersion, are customisable and can be used to add visual interest.







#### Pendents

They add to the deign of the space and provide highlights to spaces

#### Track lights

They produce highly focused beams to help in work areas and highlight points

#### Cove l