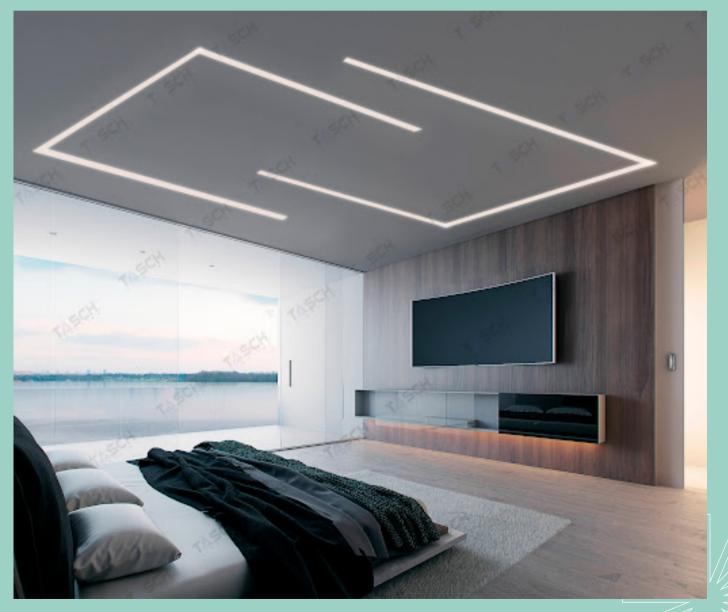

# RESIDENTIAL LIGHTING SOLUTIONS

MOULDING YOUR HOME TO YOU



A showcase of the best Lighting

# HOME LIGHTING TRENDS



# LINEAR LIGHTING





# MAGNETIC MODULAR TRACK LIGHTING











#### Warm White

Cozy and inviting
Used in:Living room, kitchen
bedroom, table lamps&
chandeliers

#### Natural Light

Warm and Friendly Used in: Bedroom, kitchen. living spaces & bathrooms

#### White

Cool and Calm Used in: Basements garages, entryways elevators







#### Downlighters

They have a high dispersion rate and can illuminate a space for a good distance

#### Spotlights

They have a controlled dispersion that makes them suitable for highlighting objects or spaces

#### Profile lights

They have a high dispersion, are customisable and can be used to add visual interest.







#### Pendents

They add to the deign of the space and provide highlights to spaces

#### Track lights

They produce highly focused beams to help in work ar