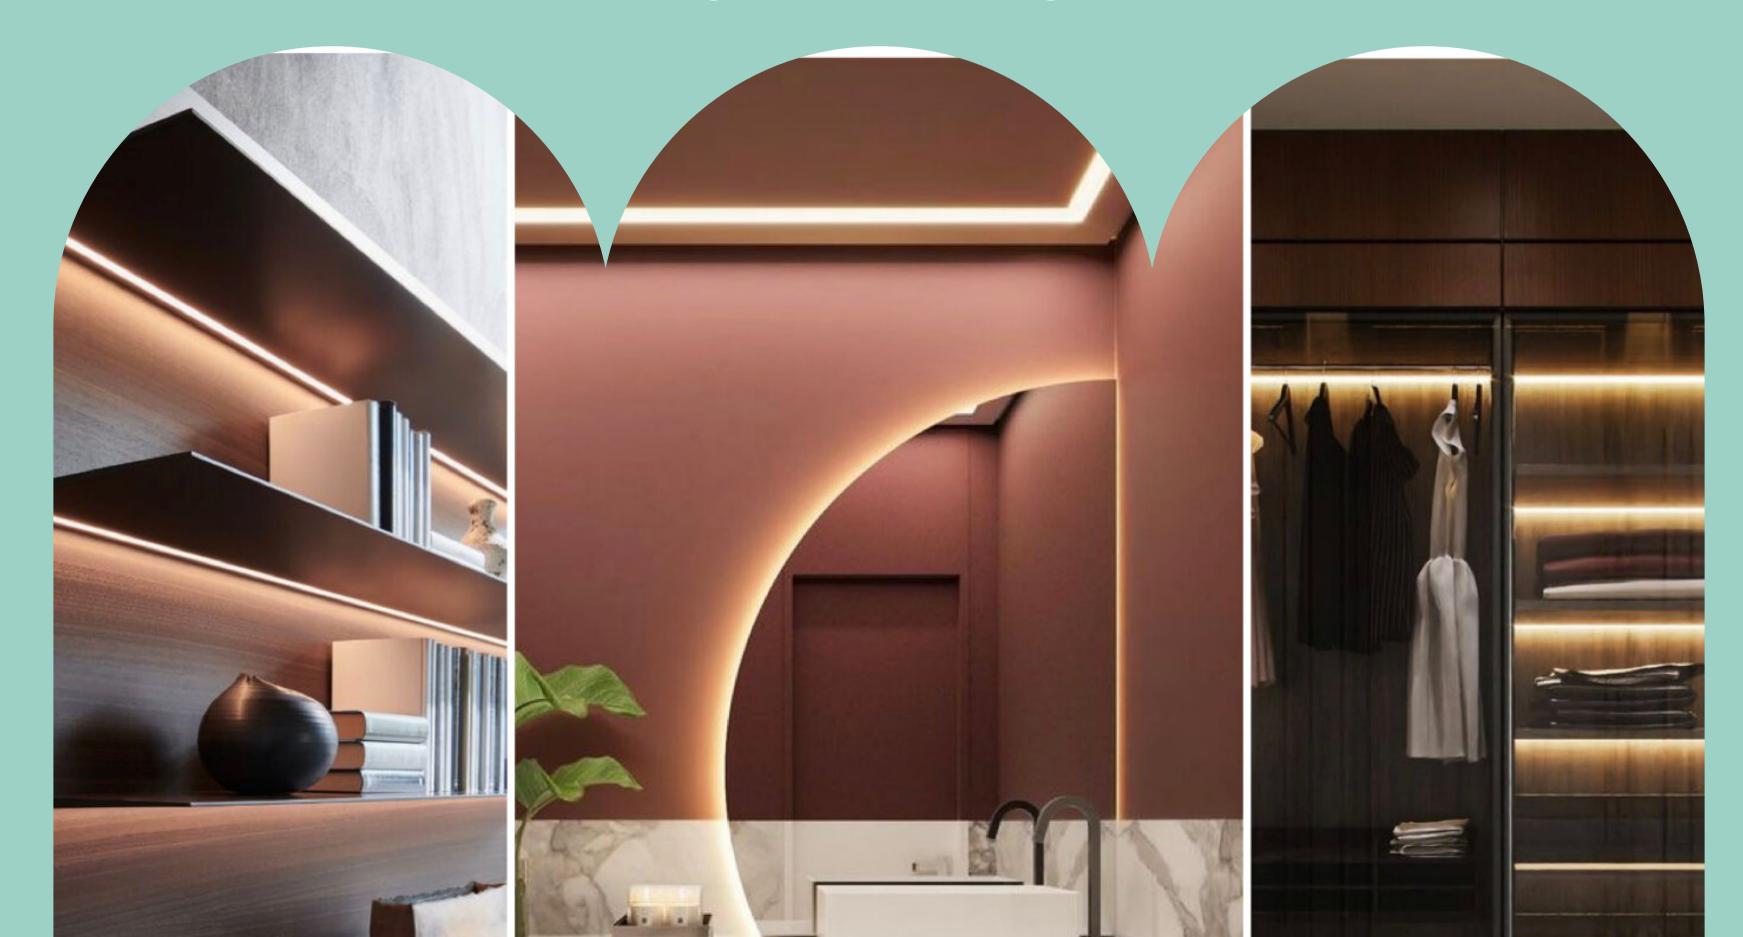

# LINEAR LIGHTING

#### Profile lights

They have a high dispersion, are customisable and can be used to add visual interest.

#### Cove lighting

They provide an additional a layer of light to the space to add to the space