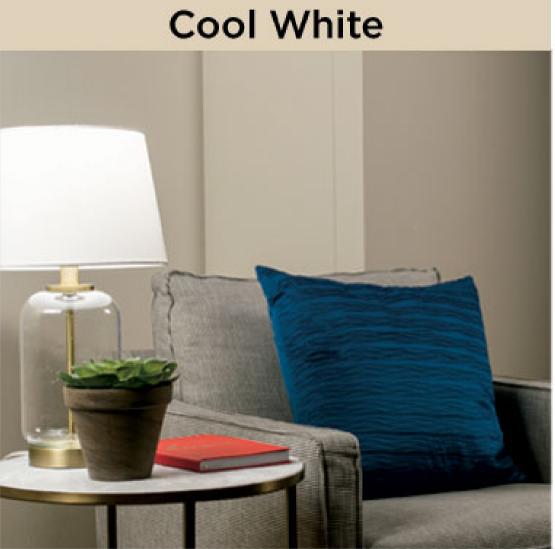

atural Light

Warm and Friendly Used in: Bedroom, kitchen. living spaces & bathrooms

#### White

Cool and Calm Used in: Basements garages, entryways elevators







#### Downlighters

They have a high dispersion rate and can illuminate a space for a good distance

#### Spotlights

They have a controlled dispersion that makes them suitable for highlighting objects or spaces

#### Profile lights

They have a high dispersion, are customisable and can be used to add visual interest.







#### Pendents

They add to the deign of the space and provide highlights to spaces

#### Track lights

They produce highly focused beams to help in work areas and highlight points

#### Cove lighting

They provide an additional a layer of light to the space to add to the space



# SHAPES



### COLORS







# DESIGNS















#### GET THE LOOK





#### THANK YOU!

For any assistance please do get in touch with us at info@rajmarketing.in or visit us at rajmarketing.in