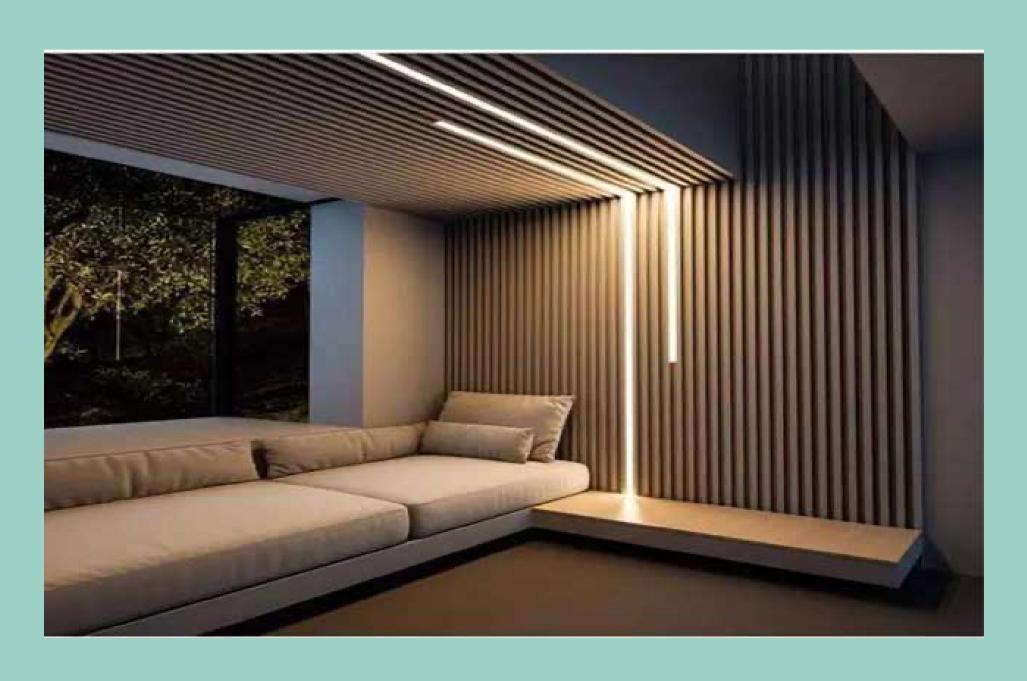

# RESIDENTIAL LIGHTING SOLUTIONS

MOULDING YOUR HOME TO YOU



A showcase of the best Lighting

# HOME LIGHTING TRENDS



# LINEAR LIGHTING





# MAGNETIC MODULAR TRACK LIGHTING











#### Warm White

Cozy and inviting
Used in:Living room, kitchen
bedroom, table lamps&
chandeliers

#### Natural Light

Warm and Friendly Used in: Bedroom, kitchen. living spaces & bathrooms

#### White

Cool and Calm Used in: Basements garages, entryways elevators







#### Downlighters

They have a high dispersion rate and can illuminate a space for a good distance

#### Spotlights

They have a controlled dispersion that makes them suitable for highlighting objects or spaces

#### Profile lights

They have a high dispersion, are customisable and can be used to add visual interest.







#### Pendents

They add to the deign of the space and provide highlights to spaces

#### Track lights

They produce highly focused beams to help in work