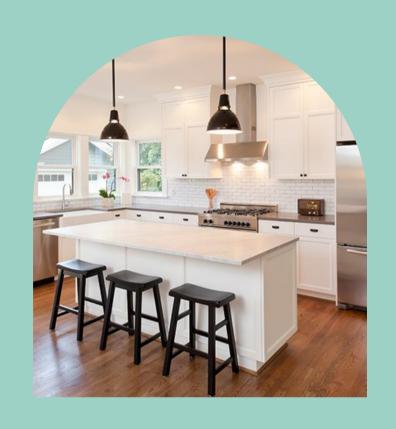

#### Pendents

They add to the deign of the space and provide highlights to spaces