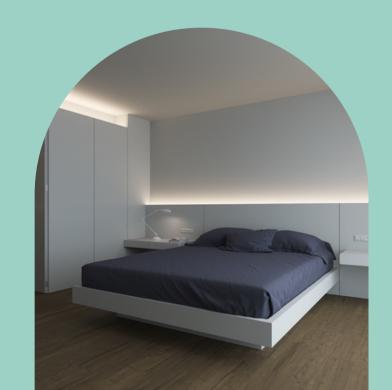

#### Cove lighting

They provide an additional a layer of light to the space to add to the space