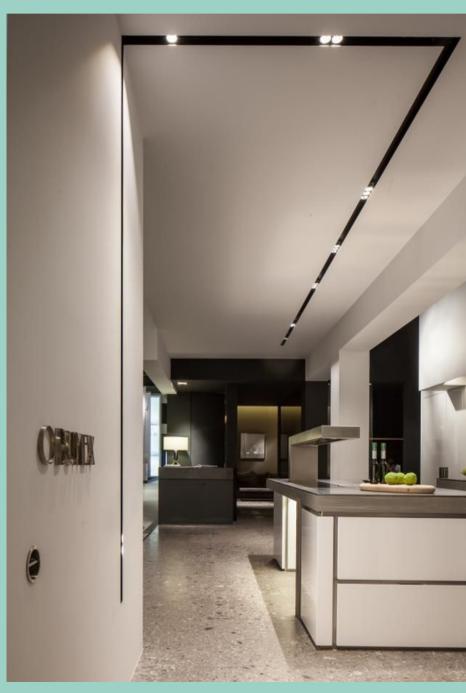

# RESIDENTIAL LIGHTING SOLUTIONS

MOULDING YOUR HOME TO YOU



A showcase of the best Lighting

# HOME LIGHTING TRENDS



# LINEAR LIGHTING





# MAGNETIC MODULAR TRACK LIGHTING











#### Warm White

Cozy and inviting
Used in:Living room, kitchen
bedroom, table lamps&
chandeliers

#### Natural Light

Warm and Friendly Used in: Bedroom, kitchen. living spaces & bathrooms

#### White

Cool and Calm Used in: Basements garages, entryways elevators







#### Downlighters

They have a high dispersion rate and can illuminate a space for a good distance

#### Spotlights

They have a controlled dispersion that makes them suitable for highlighting objects or spaces

#### Profile lights

They have a high dispersion, are customisable and can be used to add visual interest.







#### Pendents

They add to the deign of the space and provide highlights to spaces

#### Track lights

They produce highly focused beams to help in work areas and highlight points

#### Cove light