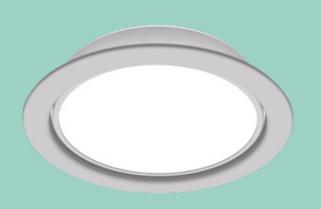

#### Downlighters

They have a high dispersion rate and can illuminate a space for a good distance