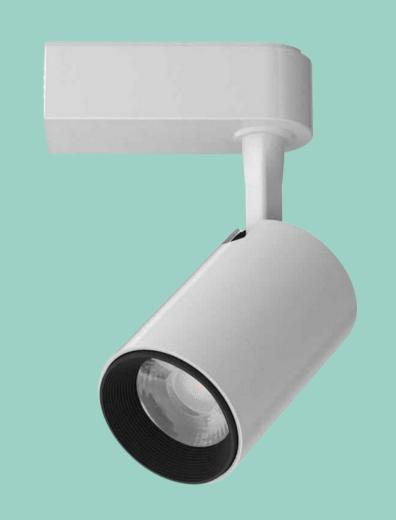

# MAGNETIC MODULAR TRACK LIGHTING

#### Track lights

They produce highly focused beams to help in work areas and highlight points