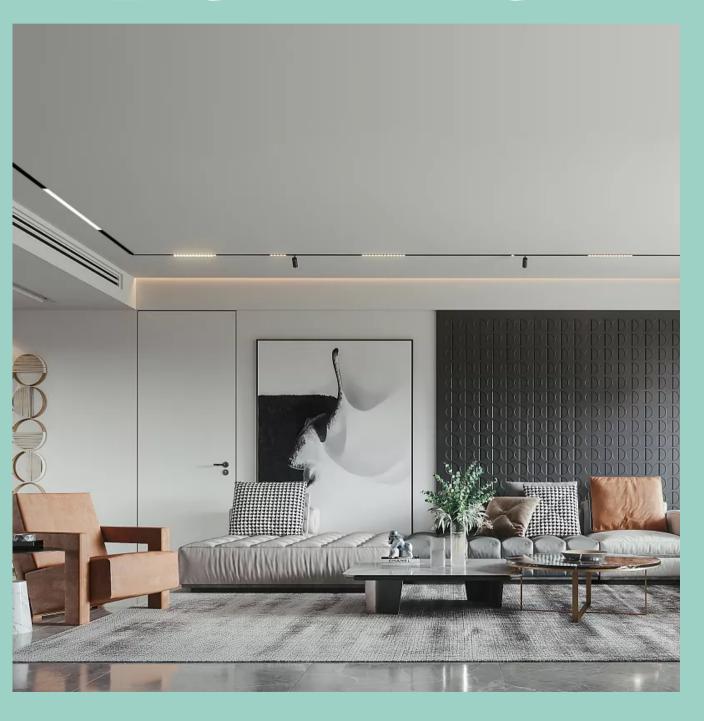

# LINEAR LIGHTING

#### Downlighters

They have a high dispersion rate and can illuminate a space for a good distance

#### Spotlights

They have a controlled dispersion that makes them suitable for highlighting objects or spaces

#### Profile lights

They have a high dispersion, are customisable and can be used to add visual interest.

#### Pendents

They add to the deign of the space and provide highlights to spaces

#### Track lights

They produce highly focused beams to help in work areas and highlight points

#### Cove lighting

They provide an additional a layer of light to the space to add to the space