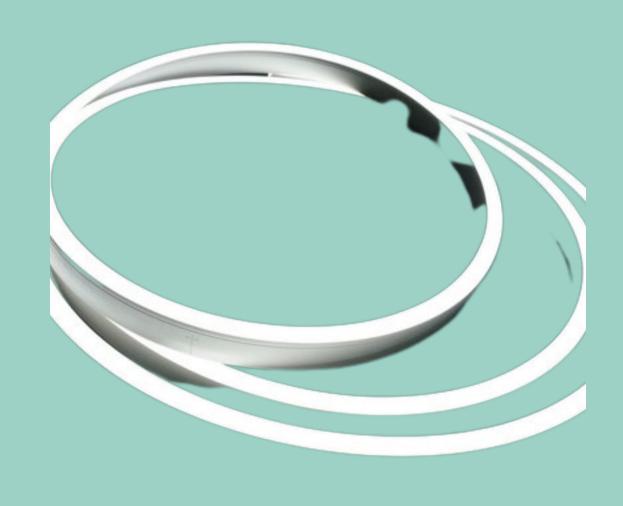

# LINEAR LIGHTING

#### Profile lights

They have a high dispersion, are customisable and can be used to add visual interest.