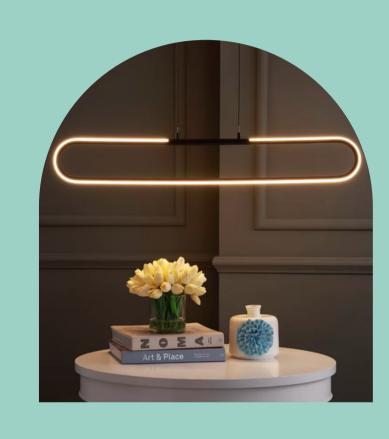

and Friendly Used in: Bedroom, kitchen. living spaces & bathrooms

#### White

Cool and Calm Used in: Basements garages, entryways elevators







#### Downlighters

They have a high dispersion rate and can illuminate a space for a good distance

#### Spotlights

They have a controlled dispersion that makes them suitable for highlighting objects or spaces

#### Profile lights

They have a high dispersion, are customisable and can be used to add visual interest.







#### Pendents

They add to the deign of the space and provide highlights to spaces

#### Track lights

They produce highly focused beams to help in work areas and highlight points

#### Cove lighting

They provide an additional a layer of light to the space to add to the space



# SHAPES



### COLORS







# DESIGNS















#### GET THE LOOK





#### THANK YOU!

For any assistance please do get in touch with us at info@rajmarketing.in or visit us at rajmarketing.in