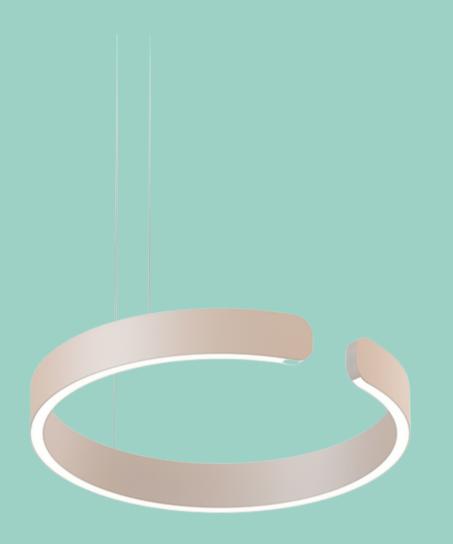

#### Pendents

They add to the deign of the space and provide highlights to spaces