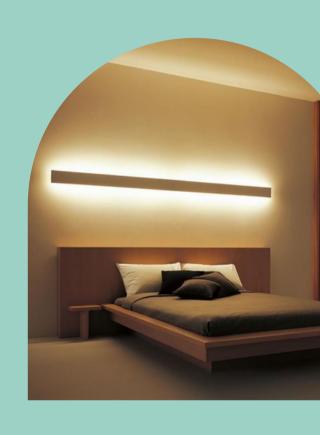

# LINEAR LIGHTING

#### Cove lighting

They provide an additional a layer of light to the space to add to the space