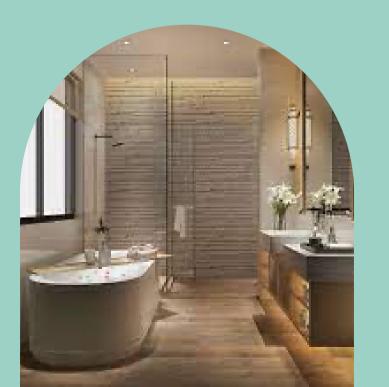

# HOME LIGHTING TRENDS

#### Natural Light

Warm and Friendly Used in: Bedroom, kitchen. living spaces & bathrooms