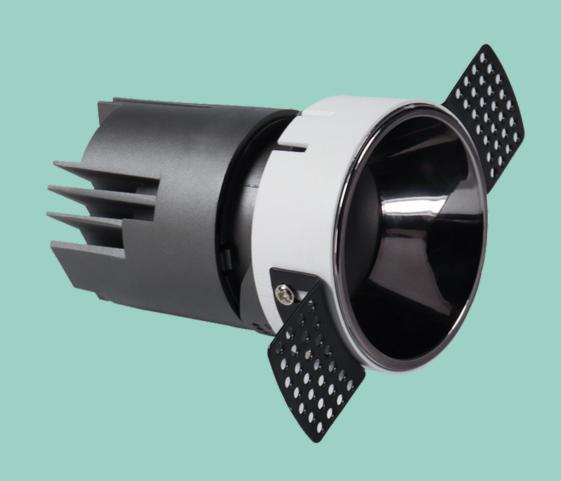

#### Spotlights

They have a controlled dispersion that makes them suitable for highlighting objects or spaces