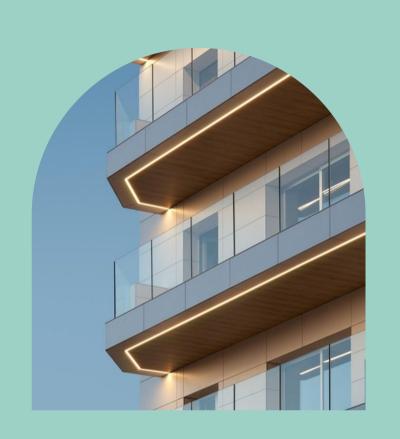

arm and Friendly Used in: Bedroom, kitchen. living spaces & bathrooms

#### White

Cool and Calm Used in: Basements garages, entryways elevators







#### Downlighters

They have a high dispersion rate and can illuminate a space for a good distance

#### Spotlights

They have a controlled dispersion that makes them suitable for highlighting objects or spaces

#### Profile lights

They have a high dispersion, are customisable and can be used to add visual interest.







#### Pendents

They add to the deign of the space and provide highlights to spaces

#### Track lights

They produce highly focused beams to help in work areas and highlight points

#### Cove lighting

They provide an additional a layer of light to the space to add to the space



# SHAPES



### COLORS







# DESIGNS















#### GET THE LOOK





#### THANK YOU!

For any assistance please do get in touch with us at info@rajmarketing.in or visit us at rajmarketing.in