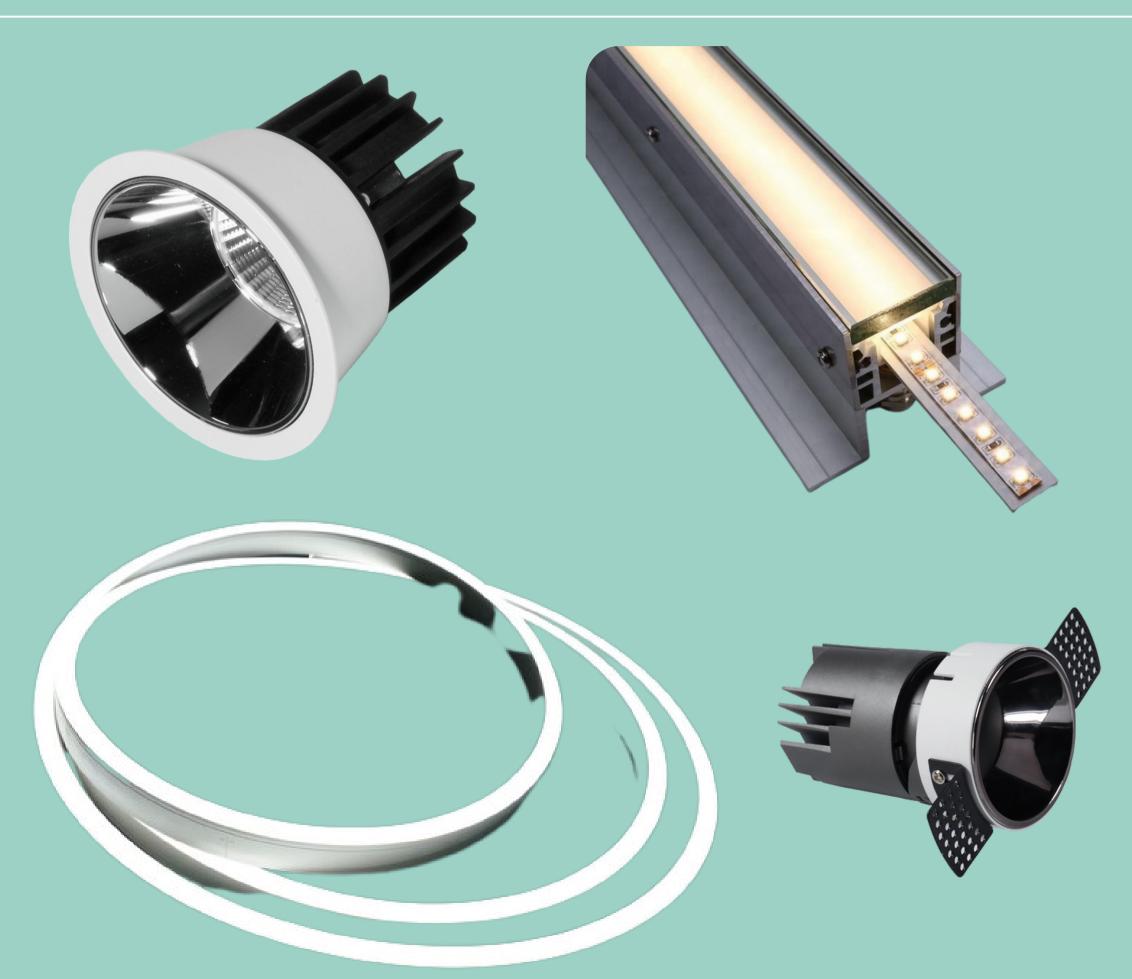

#### Downlighters

They have a high dispersion rate and can illuminate a space for a good distance

#### Spotlights

They have a controlled dispersion that makes them suitable for highlighting objects or spaces

#### Profile lights

They have a high dispersion, are customisable and can be used to add visual interest.

#### Pendents

They add to the deign of the space and provide highlights to spaces

#### Track lights

They produce highly focused beams to help in work areas and highlight points

#### Cove lighting

They provide an additional a layer of light to the space to add to the space