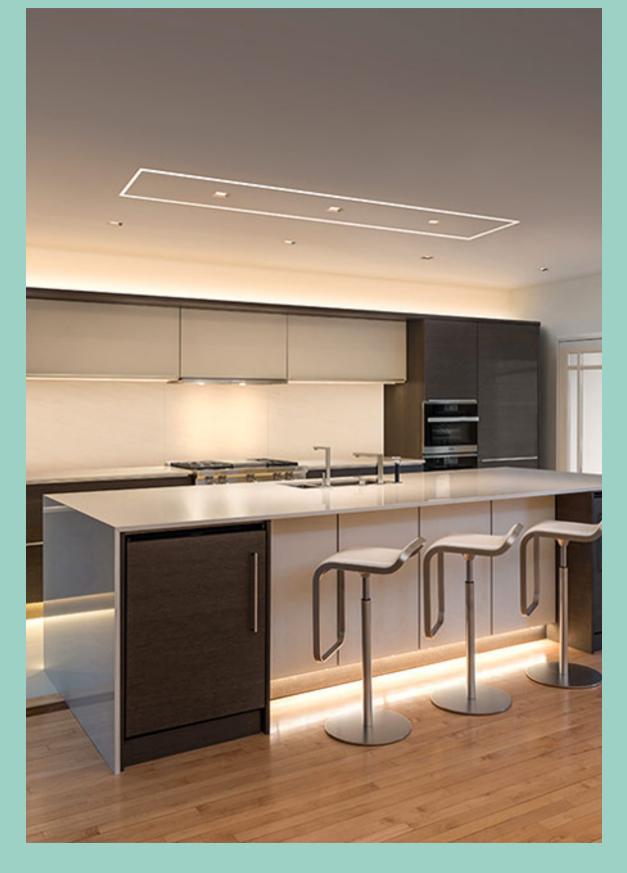

# HOME LIGHTING TRENDS

#### Warm White

Cozy and inviting
Used in:Living room, kitchen
bedroom, table lamps&
chandeliers