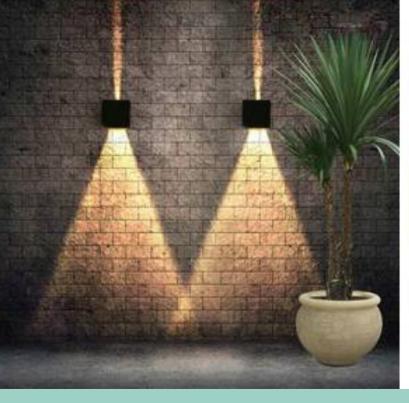

#### Garden lights

They are used to highlight bushe and trees in the lawn and garder areas.