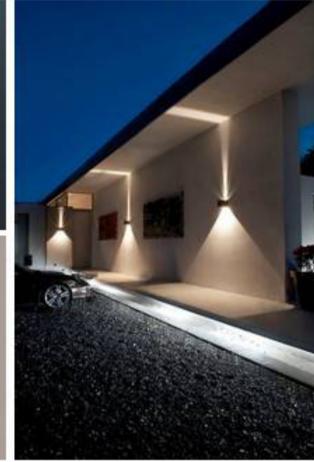

# MODERN & MINIMAL

#### Wall washers

The wall washers help to bring out the character in the space by lightly illuminating the space