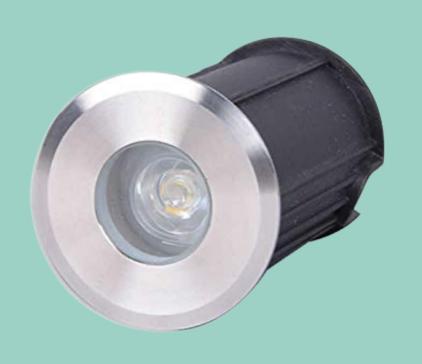

#### Water tight Spotlights

Our watertight spotlights can be used to highlight thr outdoor fixtures and artificers