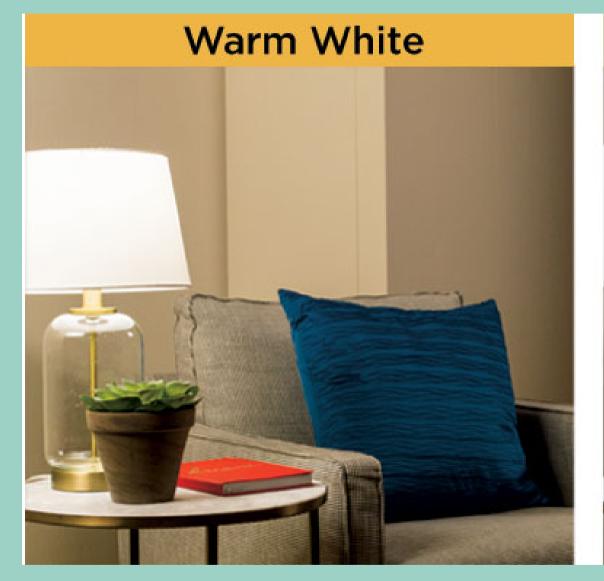

#### Warm White

Cozy and inviting
Used in:Living room, kitchen
bedroom, table lamps&
chandeliers