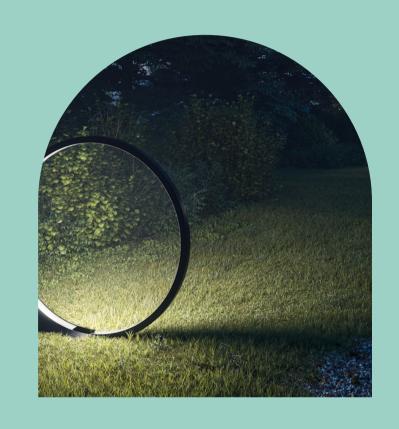

#### Garden lights

They are used to highlight bushe and trees in the lawn and garder areas.