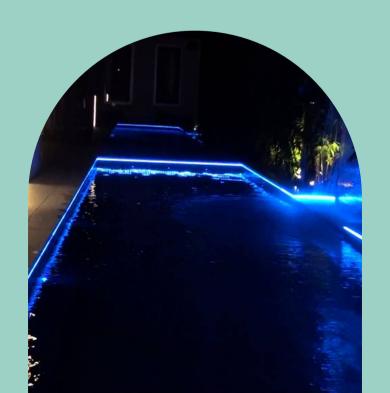

rofile lights

We offer watertight and walkable channels suited for a variety of outdoor operations







#### Outdoor lights

The outdoor downlights help to brighten the space

#### Garden lights

They are used to highlight bushe and trees in the lawn and garder areas.

#### Bollard lighting

Choose from our wide selection of bollards to suit the theme of your project with the best of design and latest tech.







# Underwater lighting

A lighting range auitable for being submerged in water

#### Wall lighting

These are to be used to highlight the walkways and pathways

#### Solar street lighting

Choose from our wide selection of solar steet to suit the theme of your project with the best of design and latest tech.



## SHAPES



















## COLORS







# DESIGNS















#### THANK YOU!

For any assistance please do get in touch with us at info@rajmarketing.in or visit us at rajmarketing.in