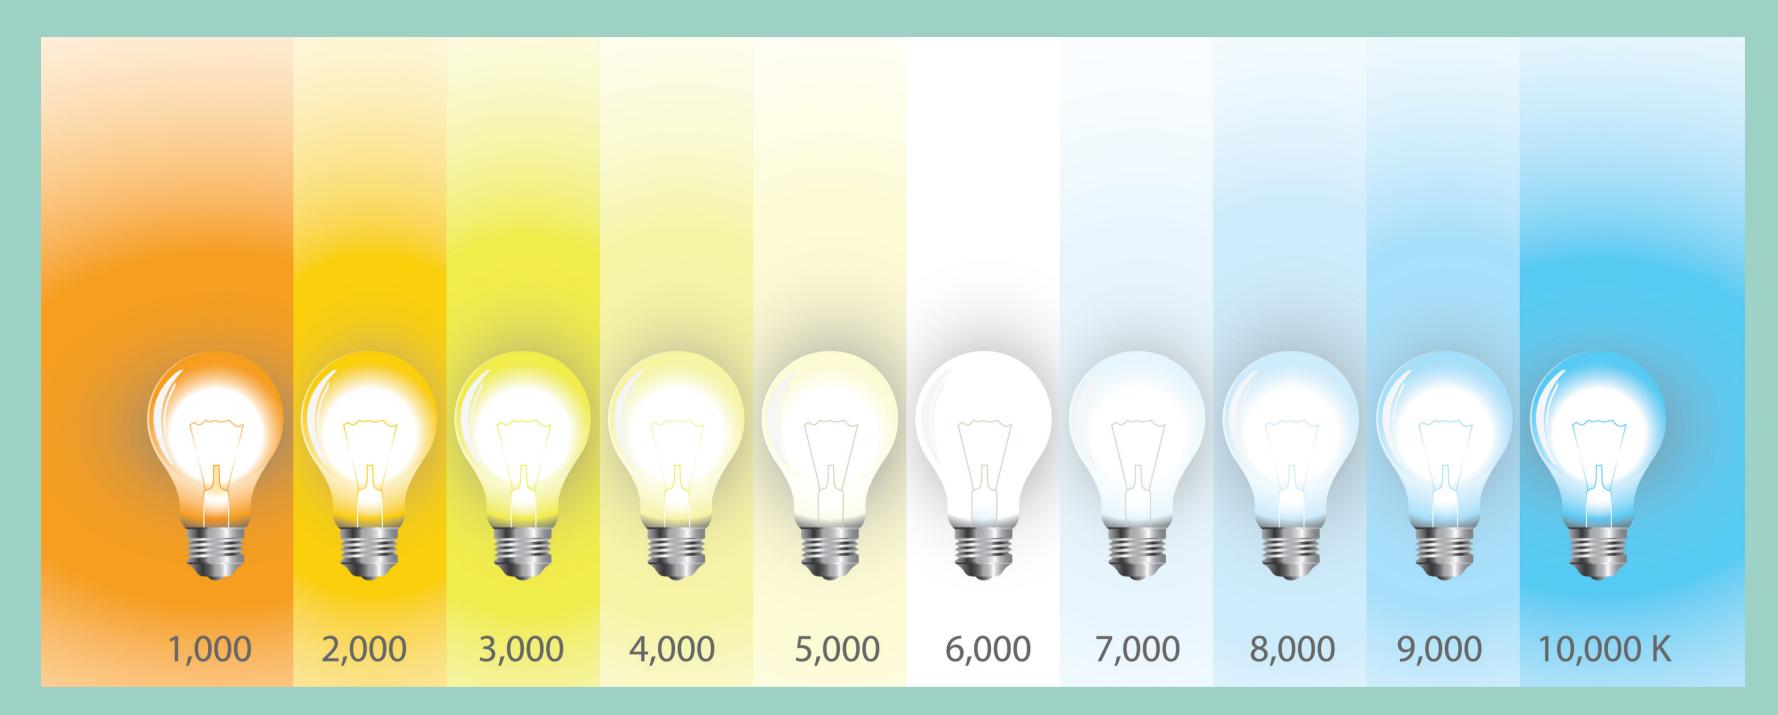

#### Warm White

Cozy and inviting
Used in:Living room, kitchen
bedroom, table lamps&
chandeliers

#### Natural Light

Warm and Friendly Used in: Bedroom, kitchen. living spaces & bathrooms

#### White

Cool and Calm Used in: Basements garages, entryways elevators