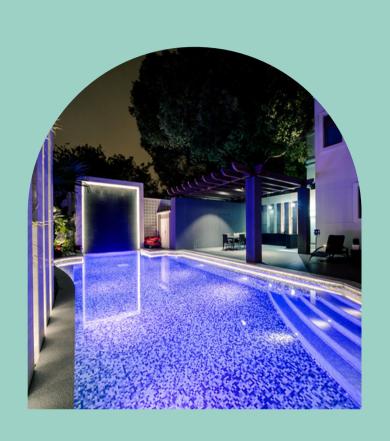

er tight Profile lights

We offer watertight and walkable channels suited for a variety of outdoor operations







#### Outdoor lights

The outdoor downlights help to brighten the space

#### Garden lights

They are used to highlight bushe and trees in the lawn and garder areas.

#### Bollard lighting

Choose from our wide selection of bollards to suit the theme of your project with the best of design and latest tech.







# Underwater lighting

A lighting range auitable for being submerged in water

#### Wall lighting

These are to be used to highlight the walkways and pathways

#### Solar street lighting

Choose from our wide selection of solar steet to suit the theme of your project with the best of design and latest tech.



## SHAPES



















## COLORS







# DESIGNS















#### THANK YOU!

For any assistance please do get in touch with us at info@rajmarketing.in or visit us at rajmarketing.in