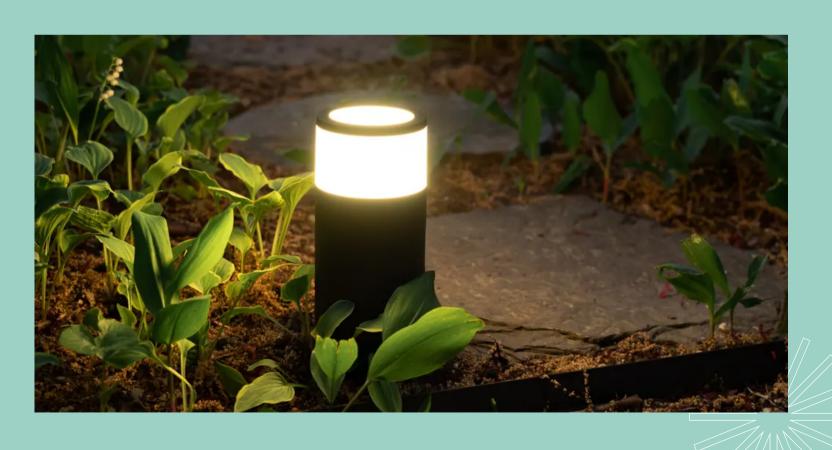

#### Garden lights

They are used to highlight bushe and trees in the lawn and garder areas.