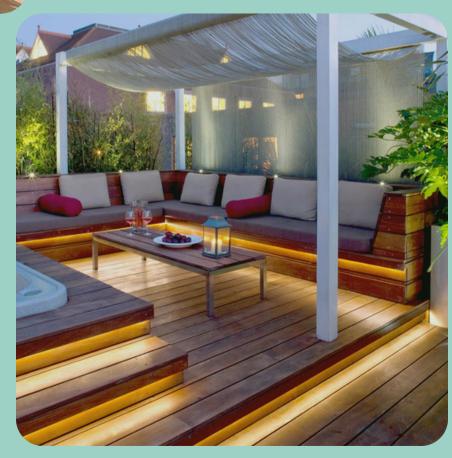

# LANSCAPE LIGHTING SOLUTIONS

SOAK UP THE NATURE AROUND YO



A small way to make nature a part of/

# LANDSCAPE LIGHTING TRENDS



# MODERN & MINIMAL

















#### Warm White

Cozy and inviting
Used in:Living room, kitchen
bedroom, table lamps&
chandeliers

#### Natural Light

Warm and Friendly Used in: Bedroom, kitchen. living spaces & bathrooms

#### White

Cool and Calm Used in: Basements garages, entryways elevators







#### Wall washers

The wall washers help to bring out the character in the space by lightly illuminating the space

#### Water tight Spotlights

Our watertight spotlights can be used to highlight thr outdoor fixtures and artificers

#### Water tight Profile lights

We offer watertight and walkable channels suited for a variety of outdoor operations







#### Outdoor lights

The outdoor downlights help to brighten the space

#### Garden lights

They are used to highlight bushe and trees in the lawn and garder areas.