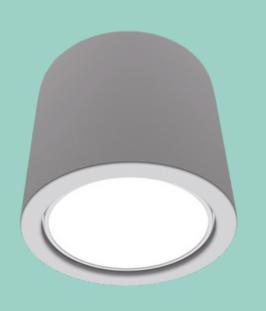

# LANSCAPE LIGHTING SOLUTIONS

SOAK UP THE NATURE AROUND YO



A small way to make nature a part of/

# LANDSCAPE LIGHTING TRENDS



# MODERN & MINIMAL

















#### Warm White

Cozy and inviting
Used in:Living room, kitchen
bedroom, table lamps&
chandeliers

#### Natural Light

Warm and Friendly Used in: Bedroom, kitchen. living spaces & bathrooms

#### White

Cool and Calm Used in: Basements garages, entryways elevators







#### Wall washers

The wall washers help to bring out the character in the space by lightly illuminating the space

#### Water tight Spotlights

Our watertight spotlights can be used to highlight thr outdoor fixtures and artificers

#### Water tight Profile lights

We offer watertight and walkable channels suited for a variety of outdoor operations







#### Outdoor lights

The outdoor downlights help to brighten the space

#### Garden lights

They are used to highlight bushe and trees in the lawn and garder areas.

#### Bollard lighting

Choose from our wide selection of bollards to suit the theme of your project with the best of design and latest tech.







# Underwater lighting

A lighting range auitable for being submerged in water

#### Wall lighting

These are to be used to highlight the walkways and pathways

#### Solar street lighting

Choose from our wide selection of solar steet to suit the theme of your project with the best of design and latest tech.



## SHAPES



















## COLORS







# DESIGNS















#### THANK YOU!

For any assistance please do get in touch with us at info@rajmarketing.in or vis