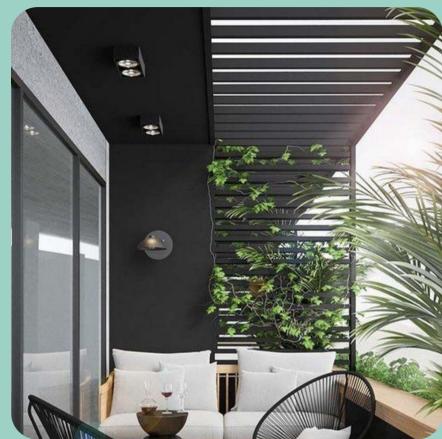

# LANSCAPE LIGHTING SOLUTIONS

SOAK UP THE NATURE AROUND YO



A small way to make nature a part of/

# LANDSCAPE LIGHTING TRENDS



# MODERN & MINIMAL

















#### Warm White

Cozy and inviting
Used in:Living room, kitchen
bedroom, table lamps&
chandeliers

#### Natural Light

Warm and Friendly Used in: Bedroom, kitchen. living spaces & bathrooms

#### White

Cool and Calm Used in: Basements garages, entryways elevators







#### Wall washers

The wall washers help to bring out the character in the space by lightly illuminating the space

#### Water tight Spotlights

Our watertight spotlights can be used to highlight thr outdoor fixtures and artificers

#### Water tight Profile lights

We offer watertight and walkable channels suited for a variety of outdoor operations







#### Outdoor lights

The outdoor downlights help to brighten the space

#### Garden lights

They are used to highlight bushe and trees in the lawn and garder ar