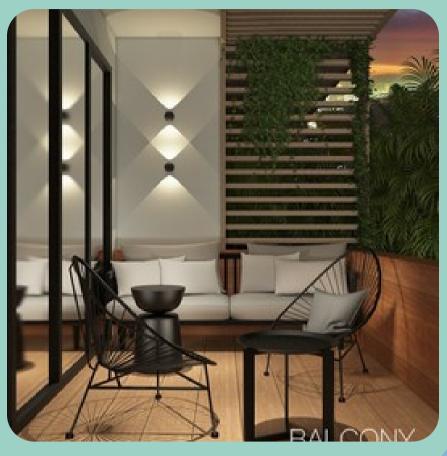

#### Wall washers

The wall washers help to bring out the character in the space by lightly illuminating the space