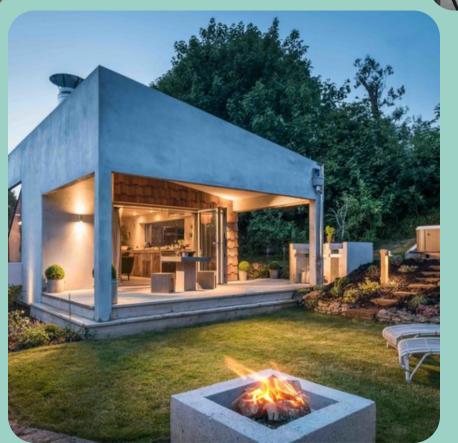

# LANSCAPE LIGHTING SOLUTIONS

SOAK UP THE NATURE AROUND YO



A small way to make nature a part of/

# LANDSCAPE LIGHTING TRENDS



# MODERN & MINIMAL

















#### Warm White

Cozy and inviting
Used in:Living room, kitchen
bedroom, table lamps&
chandeliers

#### Natural Light

Warm and Friendly Used in: Bedroom, kitchen. living spaces & bathrooms

#### White

Cool and Calm Used in: Basements garages, entryways elevators







#### Wall washers

The wall washers help to bring out the character in the space by lightly illuminating the space

#### Water tight Spotlights

Our watertight spotlights can be used to highlight thr outdoor fixtures and artificers

#### Water tight Profile lights

We offer watertight and walkable channels suited for a variety of outdoor operations







#### Outdoor lights

The outdoor downlights help to brighten the space

#### Garden lights

They are used to highlight bushe and trees in the lawn and garder area