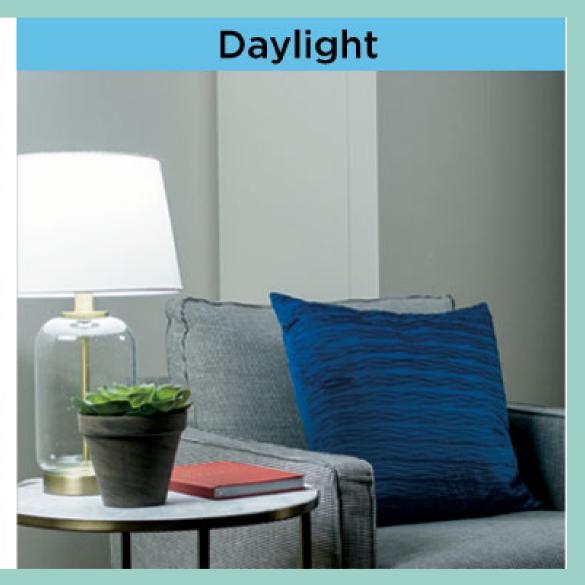

#### Natural Light

Warm and Friendly Used in: Bedroom, kitchen. living spaces & bathrooms