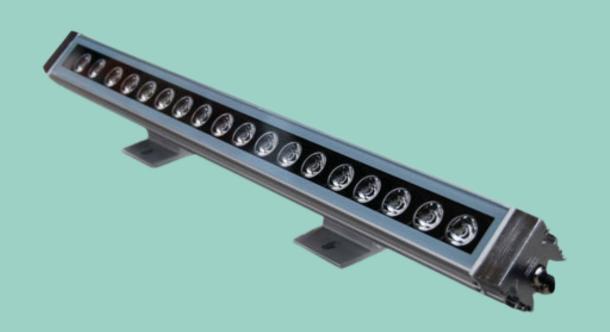

#### Wall washers

The wall washers help to bring out the character in the space by lightly illuminating the space