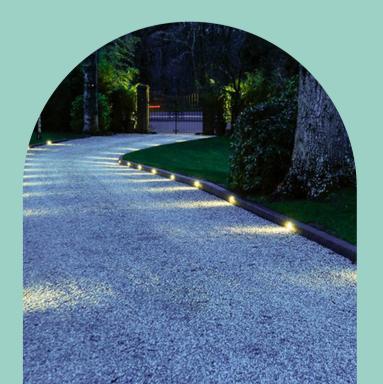

file lights

We offer watertight and walkable channels suited for a variety of outdoor operations







#### Outdoor lights

The outdoor downlights help to brighten the space

#### Garden lights

They are used to highlight bushe and trees in the lawn and garder areas.

#### Bollard lighting

Choose from our wide selection of bollards to suit the theme of your project with the best of design and latest tech.







# Underwater lighting

A lighting range auitable for being submerged in water

#### Wall lighting

These are to be used to highlight the walkways and pathways

#### Solar street lighting

Choose from our wide selection of solar steet to suit the theme of your project with the best of design and latest tech.



## SHAPES



















## COLORS







# DESIGNS















#### THANK YOU!

For any assistance please do get in touch with us at info@rajmarketing.in or visit us at rajmarketing.in