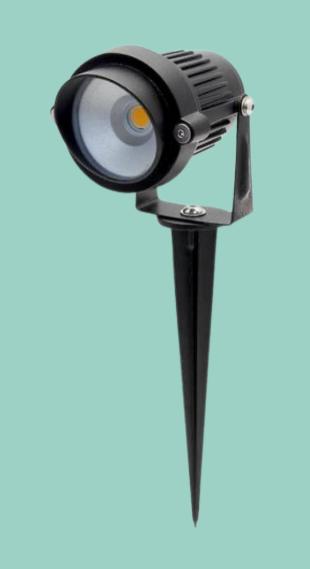

#### Garden lights

They are used to highlight bushe and trees in the lawn and garder areas.