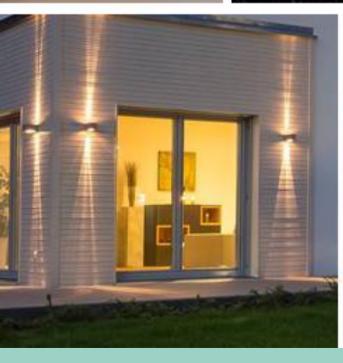

# MODERN & MINIMAL

#### Wall washers

The wall washers help to bring out the character in the space by lightly illuminating the space