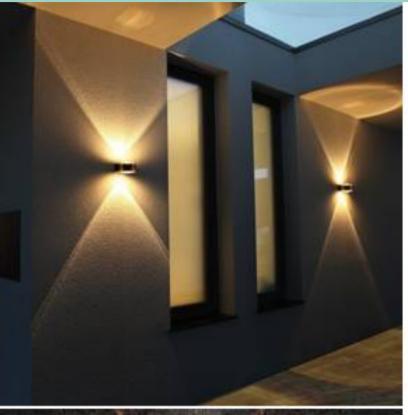

#### Wall washers

The wall washers help to bring out the character in the space by lightly illuminating the space

#### Wall lighting

These are to be used to highlight the walkways and pathways