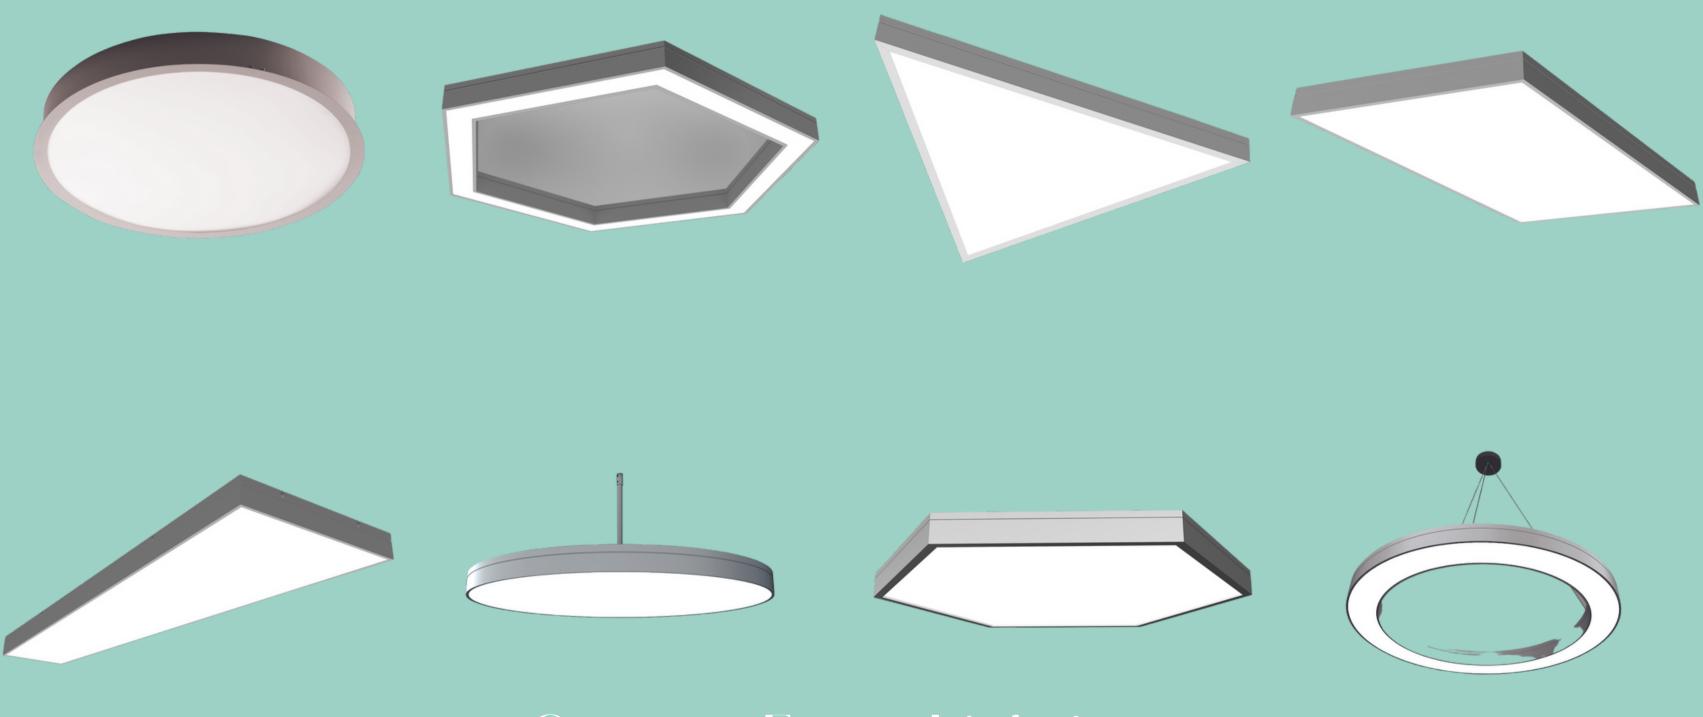

TING











# TEMPRATURES



#### Warm White

Cozy and inviting

### Natural Light

Warm and Friendly

#### White Cool and Calm



#### Grid Lights

They have a high dispersion rate and can illuminate a large space in an office

#### Techzone channels

They have a focused intense dispersion that makes them suitable for working spaces



#### Suspended Channels

They have a high dispersion rate, direct lighting on a surface, it it tuneable to be upward/downward firing.



#### Dark optic channel

They have a controlled dispersion rate and can illuminate a work desk

#### 360 channels

Add visual interest and provide widespread diffusion.



#### Suspended Dome

They soothing effect, directly lighting on a surface. Best suited for common areas such as snack counter, casual seating, etc



#### Custom Form Lighting





#### Downlighters

They have a high dispersion rate and can illuminate a space for a good distance

#### Spotlights

They have a controlled dispersion that makes them suitable for highlighting objects or spaces



### Profile lights

They have a high dispersion, are customisable and can be used to add visual interest.



#### Pendents

They add to the deign of the space and provide highlights to spaces

## Track lights

They produce highly focused beams to help in work areas and highlight points



## Cove lighting

They provide an additional a layer of light to the space to add to the space

SHAPES COLORS DESIGNS

## SHAPES



## COLORS



#### **Cool White**





# DESIGNS















## THANK YO

For any assistance please do get in touch with us at in