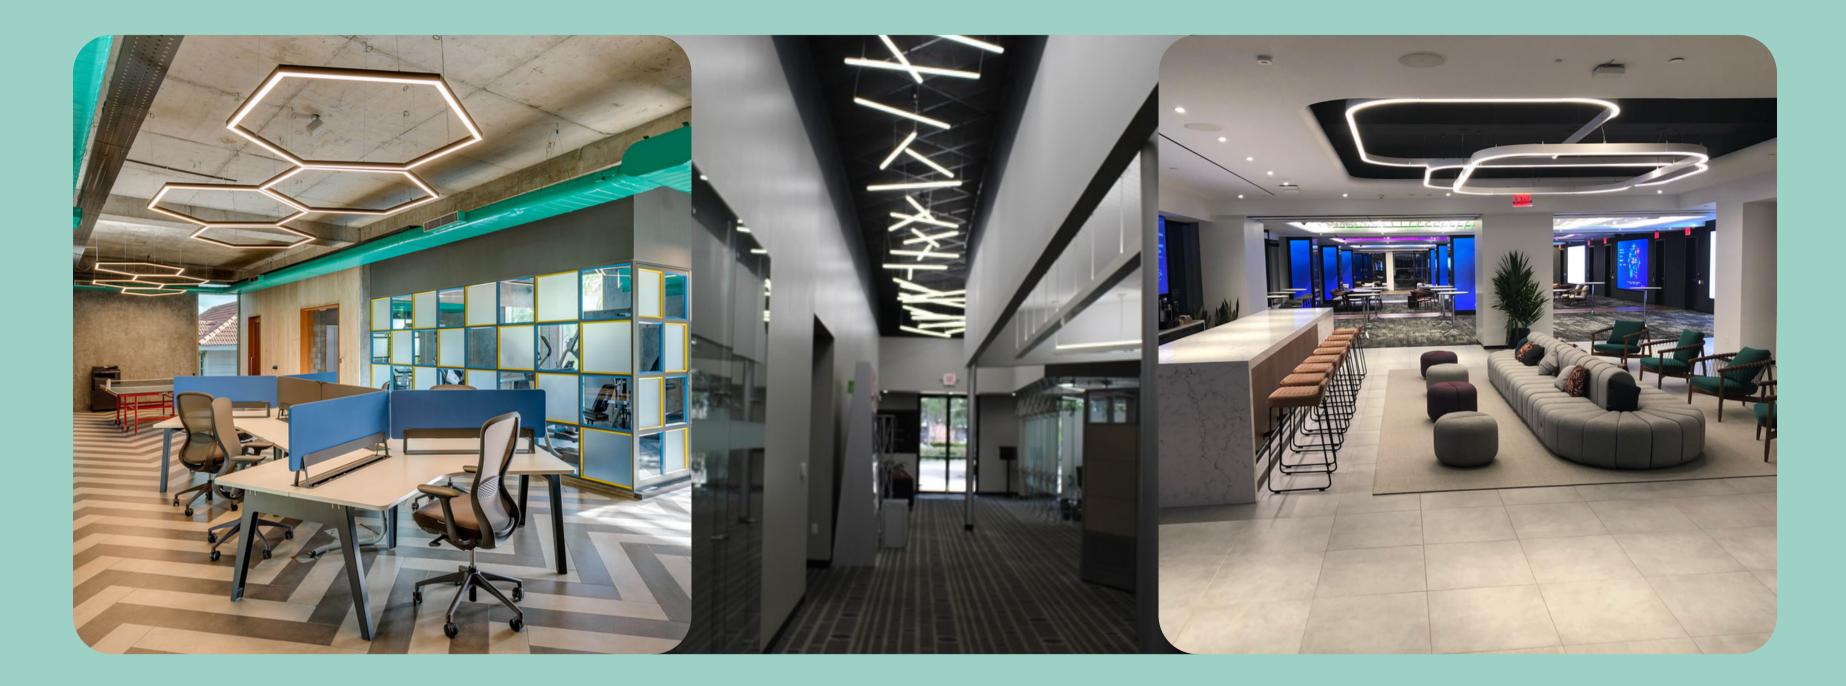

Dome

They soothing effect, directly lighting on a surface. Best suited for common areas such as snack counter, casual seating, etc



#### Custom Form Lighting





#### Downlighters

They have a high dispersion rate and can illuminate a space for a good distance

#### Spotlights

They have a controlled dispersion that makes them suitable for highlighting objects or spaces



### Profile lights

They have a high dispersion, are customisable and can be used to add visual interest.



#### Pendents

They add to the deign of the space and provide highlights to spaces

## Track lights

They produce highly focused beams to help in work areas and highlight points



## Cove lighting

They provide an additional a layer of light to the space to add to the space

SHAPES COLORS DESIGNS

## SHAPES



## COLORS



#### **Cool White**





# DESIGNS















## THANK YO

For any assistance please do get in touch with us at info@rajmarketing.in or visit us at rajmarketing.in

U! et in touch n or visit us