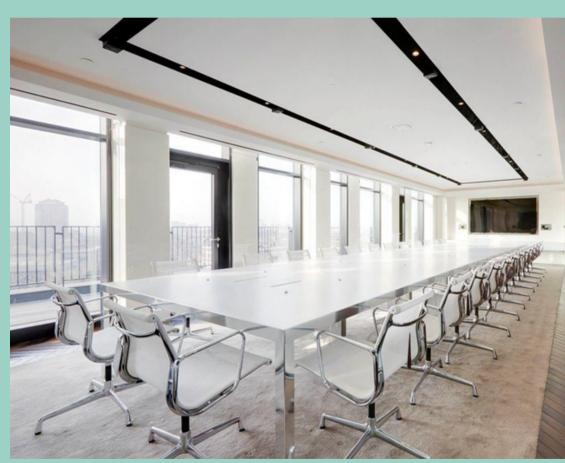

## COMMERCIAL LIGHTING SOLUTIONS

MOULDING YOUR OFFICE TO YOU



# A showcase of the best Lighting

## OFFICE LIGHTING TRENDS

## LINEAR LIGHTING





## MAGNETIC MODULAR TRACK LIGHTING











# TEMPRATURES



#### Warm White

Cozy and inviting

### Natural Light

Warm and Friendly

#### White Cool and Calm



#### Grid Lights

They have a high dispersion rate and can illuminate a large space in an office

#### Techzone channels

They have a focused intense dispersion that makes them suitable for working spaces



#### Suspended Channels

They have a high dispersion rate, direct lighting on a surface, it it tuneable to be upward/downward firing.



#### Dark optic channel

They have a controlled dispersion rate and can illuminate a work desk

#### 360 channels

Add visual interest and provide widespread diffusion.



#### Suspended Dome

They soothing effect, directly lighting on a surface. Best suited for common areas such as snack counter, casual seating, etc



#### C