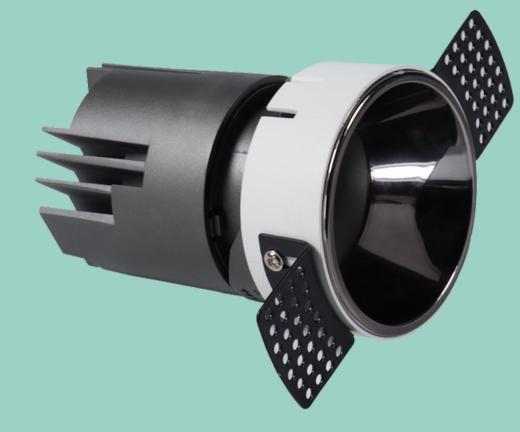

#### Spotlights

They have a controlled dispersion that makes them suitable for highlighting objects or spaces