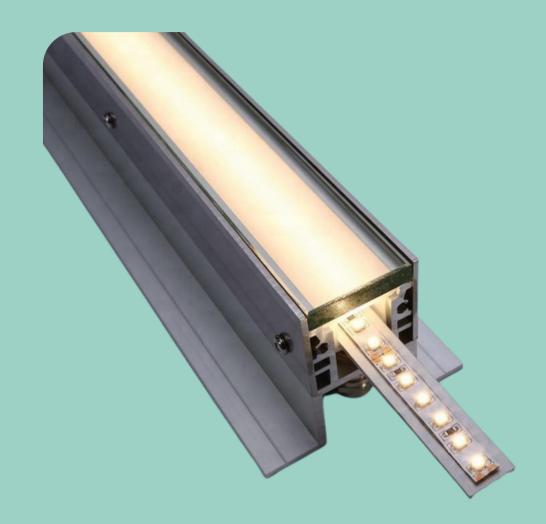

e channels

They have a focused intense dispersion that makes them suitable for working spaces



#### Suspended Channels

They have a high dispersion rate, direct lighting on a surface, it it tuneable to be upward/downward firing.



#### Dark optic channel

They have a controlled dispersion rate and can illuminate a work desk

#### 360 channels

Add visual interest and provide widespread diffusion.



#### Suspended Dome

They soothing effect, directly lighting on a surface. Best suited for common areas such as snack counter, casual seating, etc



#### Custom Form Lighting





#### Downlighters

They have a high dispersion rate and can illuminate a space for a good distance

#### Spotlights

They have a controlled dispersion that makes them suitable for highlighting objects or spaces



### Profile lights

They have a high dispersion, are customisable and can be used to add visual interest.



#### Pendents

They add to the deign of the space and provide highlights to spaces

## Track lights

They produce highly focused beams to help in work areas and highlight points



## Cove lighting

They provide an additional a layer of light to the space to add to the space

SHAPES COLORS DESIGNS

## SHAPES



## COLORS



#### **Cool White**





# DESIGNS















## THANK YO

For any assistance please do get in touch with us at info@rajmarketing.in or visit us at rajmarketing.in

U! et in touch n or visit us