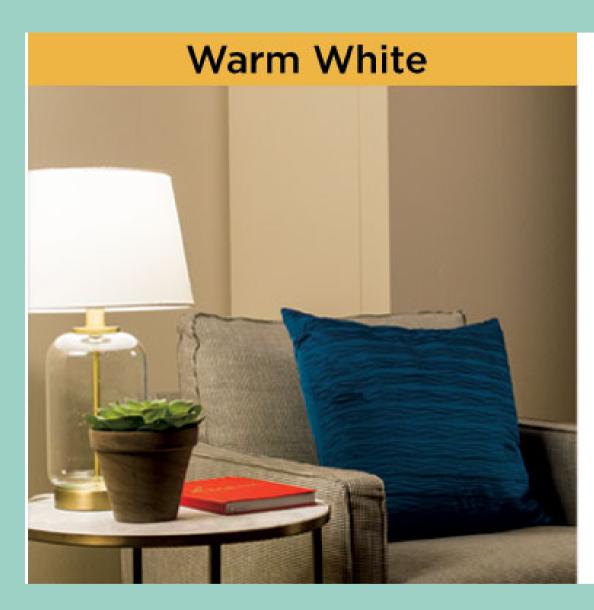

othing effect, directly lighting on a surface. Best suited for common areas such as snack counter, casual seating, etc



#### Custom Form Lighting





#### Downlighters

They have a high dispersion rate and can illuminate a space for a good distance

#### Spotlights

They have a controlled dispersion that makes them suitable for highlighting objects or spaces



### Profile lights

They have a high dispersion, are customisable and can be used to add visual interest.



#### Pendents

They add to the deign of the space and provide highlights to spaces

## Track lights

They produce highly focused beams to help in work areas and highlight points



## Cove lighting

They provide an additional a layer of light to the space to add to the space

SHAPES COLORS DESIGNS

## SHAPES



## COLORS



#### **Cool White**





# DESIGNS















## THANK YO

For any assistance please do get in touch with us at info@rajmarketing.in or visit us at rajmarketing.in

U! et in touch n or visit us