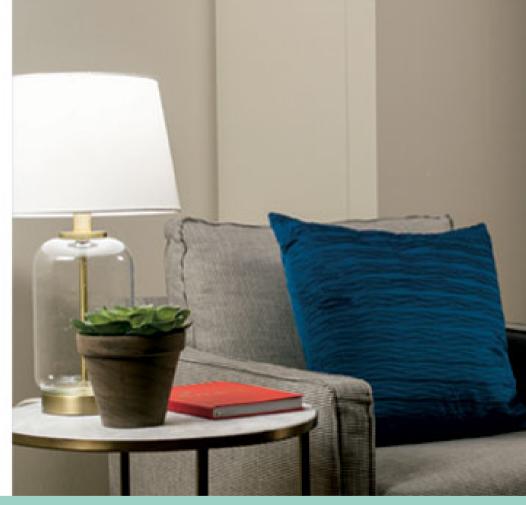

lighting on a surface. Best suited for common areas such as snack counter, casual seating, etc



#### Custom Form Lighting





#### Downlighters

They have a high dispersion rate and can illuminate a space for a good distance

#### Spotlights

They have a controlled dispersion that makes them suitable for highlighting objects or spaces



### Profile lights

They have a high dispersion, are customisable and can be used to add visual interest.



#### Pendents

They add to the deign of the space and provide highlights to spaces

## Track lights

They produce highly focused beams to help in work areas and highlight points



## Cove lighting

They provide an additional a layer of light to the space to add to the space

SHAPES COLORS DESIGNS

## SHAPES



## COLORS



#### **Cool White**





# DESIGNS















## THANK YO

For any assistance please do get in touch with us at info@rajmarketing.in or visit us at rajmarketing.in

U! et in touch n or visit us