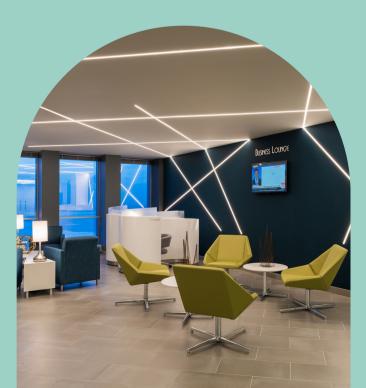

## LINEAR LIGHTING

#### Grid Lights

They have a high dispersion rate and can illuminate a large space in an office

#### 360 channels

Add visual interest and provide widespread diffusion.