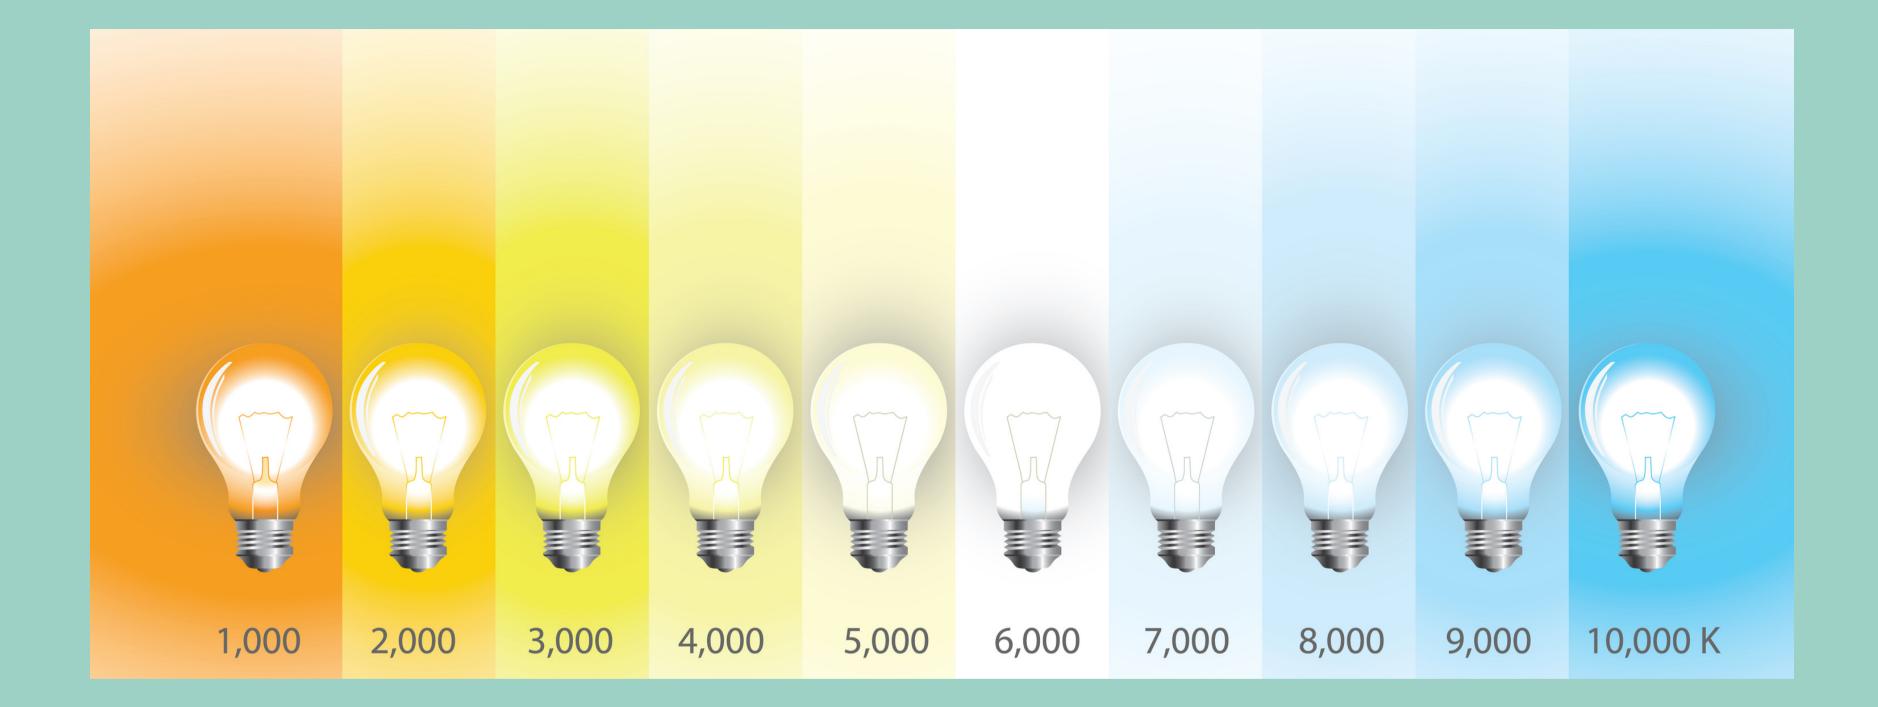

# TEMPRATURES

#### Warm White

Cozy and inviting

### Natural Light

Warm and Friendly

#### White Cool and Calm

#### **Cool White**