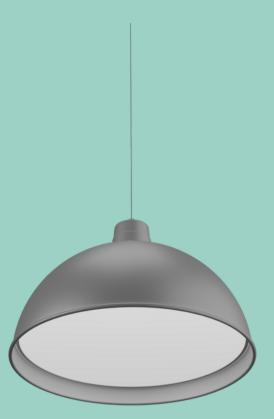

#### Suspended Dome

They soothing effect, directly lighting on a surface. Best suited for common areas such as snack counter, casual seating, etc

#### Pendents

They add to the deign of the space and provide highlights to spaces