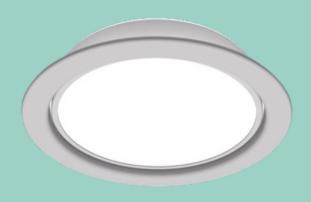

#### Downlighters

They have a high dispersion rate and can illuminate a space for a good distance