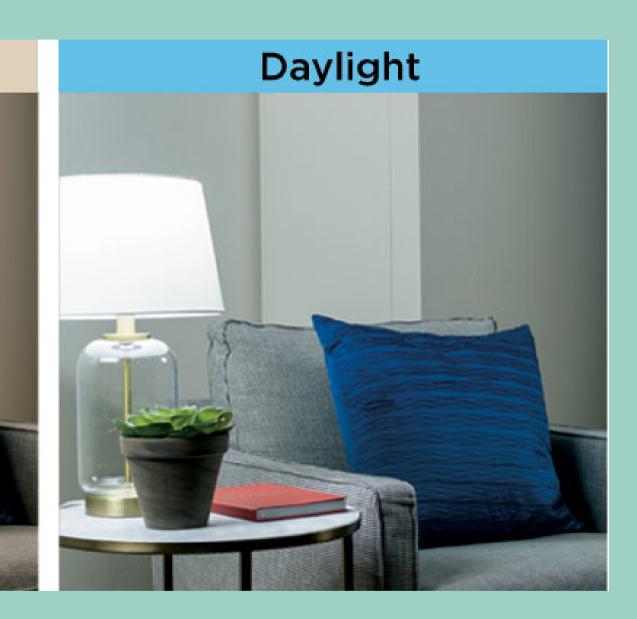

ighting on a surface. Best suited for common areas such as snack counter, casual seating, etc



#### Custom Form Lighting





#### Downlighters

They have a high dispersion rate and can illuminate a space for a good distance

#### Spotlights

They have a controlled dispersion that makes them suitable for highlighting objects or spaces



### Profile lights

They have a high dispersion, are customisable and can be used to add visual interest.



#### Pendents

They add to the deign of the space and provide highlights to spaces

## Track lights

They produce highly focused beams to help in work areas and highlight points



## Cove lighting

They provide an additional a layer of light to the space to add to the space

SHAPES COLORS DESIGNS

## SHAPES



## COLORS



#### **Cool White**





# DESIGNS















## THANK YO

For any assistance please do get in touch with us at info@rajmarketing.in or visit us at rajmarketing.in

U! et in touch n or visit us