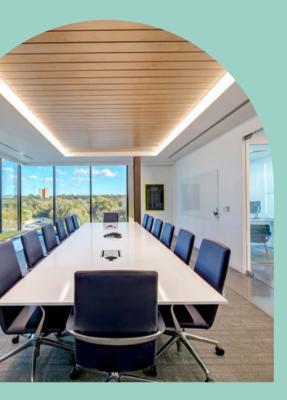

## LINEAR LIGHTING

## Cove lighting

They provide an additional a layer of light to the space to add to the space

SHAPES COLORS DESIGNS