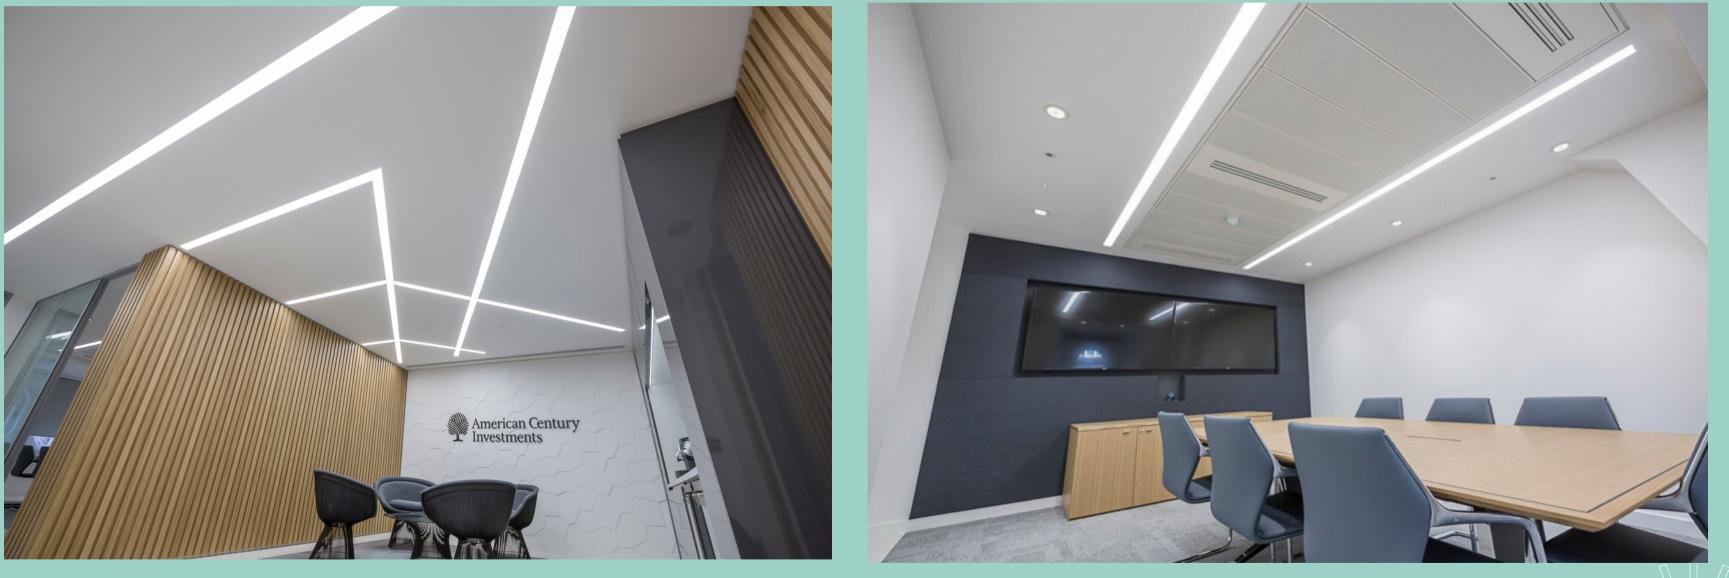

## LINEAR LIGHTING

### Profile lights

They have a high dispersion, are customisable and can be used to add visual interest.