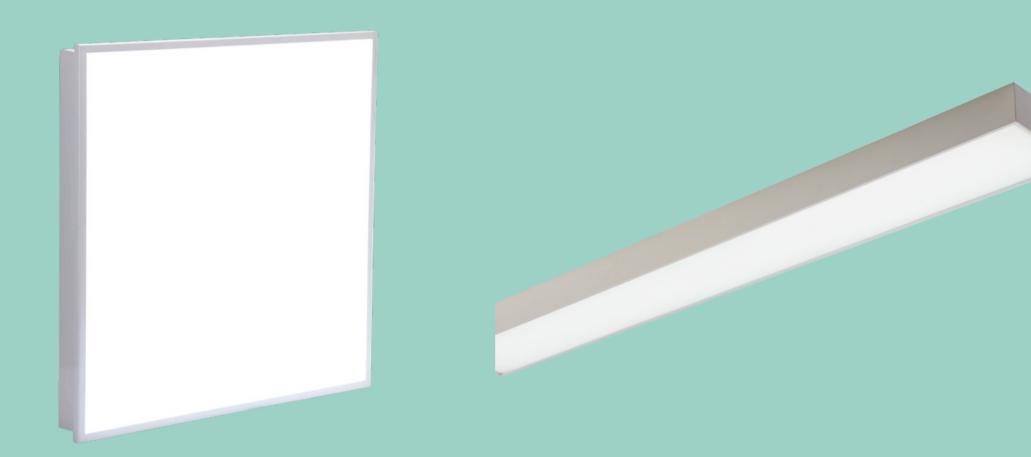

#### Grid Lights

They have a high dispersion rate and can illuminate a large space in an office

#### Techzone channels

They have a focused intense dispersion that makes them suitable for working spaces