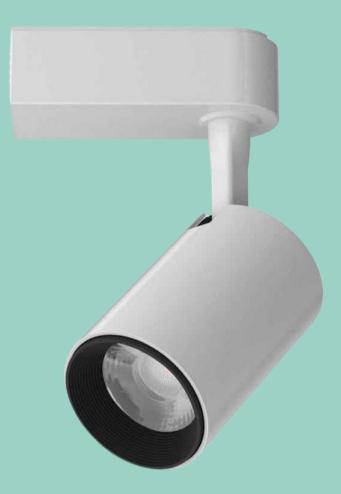

## Track lights

They produce highly focused beams to help in work areas and highlight points