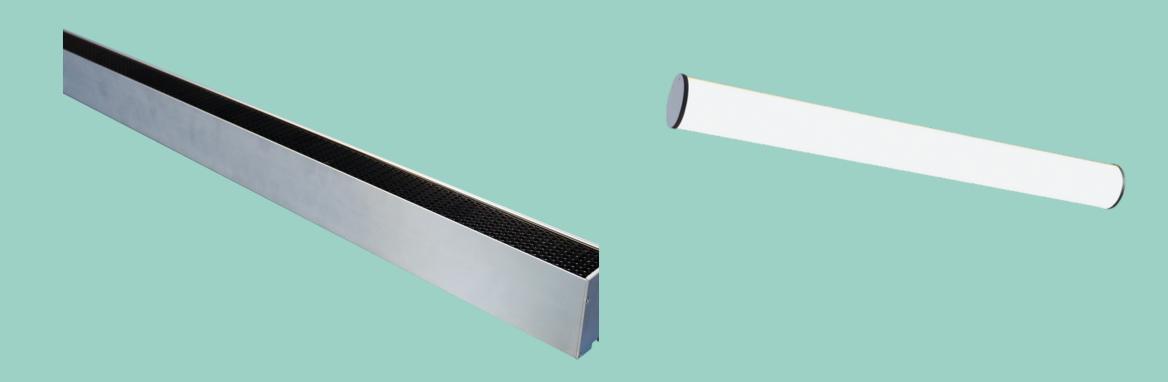

#### Dark optic channel

They have a controlled dispersion rate and can illuminate a work desk

#### 360 channels

Add visual interest and provide widespread diffusion.