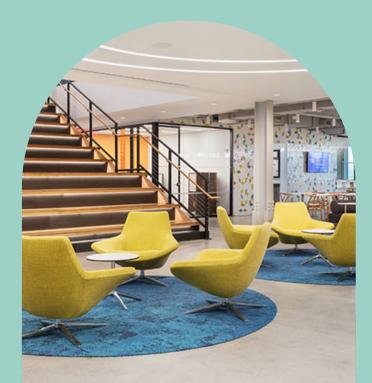

t suited for common areas such as snack counter, casual seating, etc



#### Custom Form Lighting





#### Downlighters

They have a high dispersion rate and can illuminate a space for a good distance

#### Spotlights

They have a controlled dispersion that makes them suitable for highlighting objects or spaces



### Profile lights

They have a high dispersion, are customisable and can be used to add visual interest.



#### Pendents

They add to the deign of the space and provide highlights to spaces

## Track lights

They produce highly focused beams to help in work areas and highlight points



## Cove lighting

They provide an additional a layer of light to the space to add to the space

SHAPES COLORS DESIGNS

## SHAPES



## COLORS



#### **Cool White**





# DESIGNS















## THANK YO

For any assistance please do get in touch with us at info@rajmarketing.in or visit us at rajmarketing.in

U! et in touch n or visit us